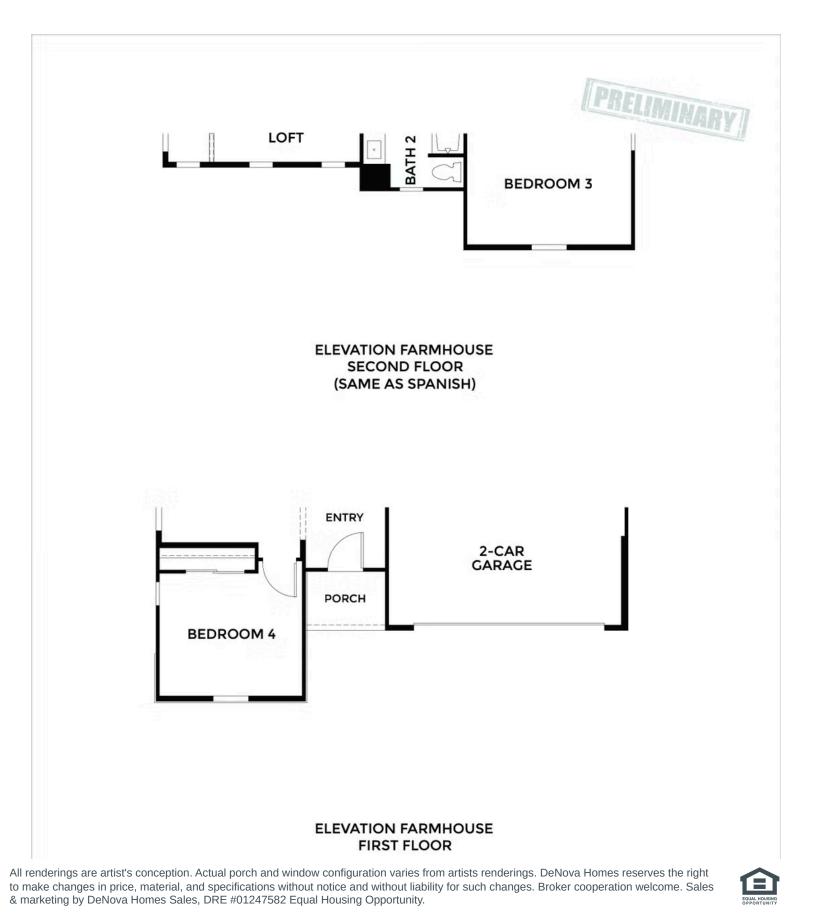

# STARTING AT **\$677,900**

- 2,153 Sq. Ft.
- 2 Story
- 4 Bed
- 3 Bath
- 2 Car Garage

Cattle Ridge Residence 2 invites you to embrace 2,153 square feet of elevated living, where elegance and comfort seamlessly come together. This two-story stunner features 4 bedrooms, 3 full bathrooms, and a flexible loft, all designed to create a perfect blend of style and practicality. The first-floor bedroom and full bath offer a welcoming haven for guests or an ideal space for multi-generational living.

Residence 2A | Spanish

Residence 2B | Tuscan

Residence 2E | Farmhouse

MODEL ADDRESS 3200 E Cypress Rd. Oakley,CA 94561 Dayna Floyd | 925-255-1808 dfloyd@denovahomes.com

MODEL ADDRESS 3200 E Cypress Rd. Oakley,CA 94561 Dayna Floyd | 925-255-1808 dfloyd@denovahomes.com