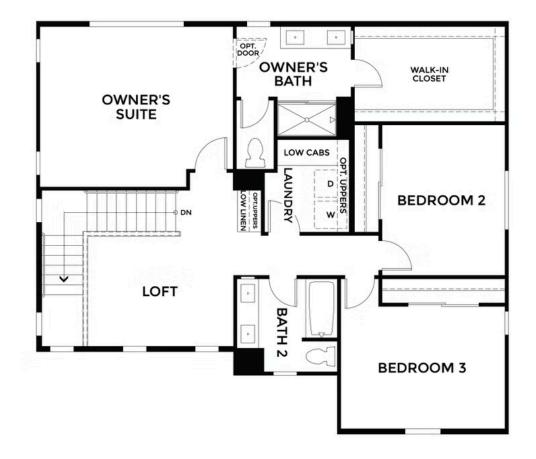

# STARTING AT **\$677,900**

- 2,153 Sq. Ft.
- 2 Story
- 4 Bed
- 3 Bath
- 2 Car Garage

Cattle Ridge Residence 2 invites you to embrace 2,153 square feet of elevated living, where elegance and comfort seamlessly come together. This two-story stunner features 4 bedrooms, 3 full bathrooms, and a flexible loft, all designed to create a perfect blend of style and practicality. The first-floor bedroom and full bath offer a welcoming haven for guests or an ideal space for multi-generational living.