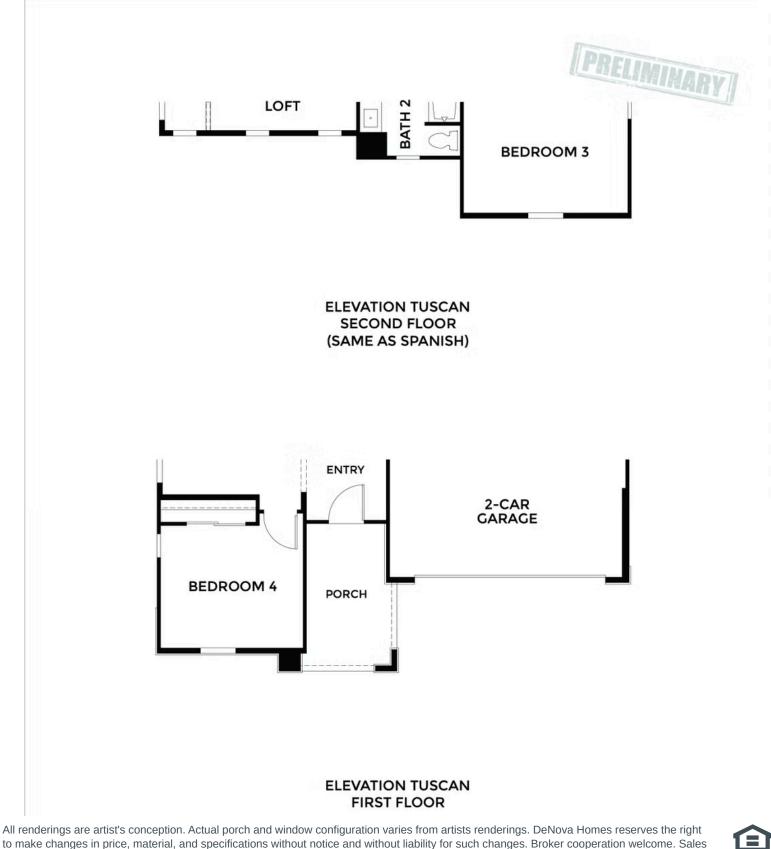

# STARTING AT **\$677,900**

- 2,153 Sq. Ft.
- 2 Story
- 4 Bed
- 3 Bath
- 2 Car Garage

Cattle Ridge Residence 2 invites you to embrace 2,153 square feet of elevated living, where elegance and comfort seamlessly come together. This two-story stunner features 4 bedrooms, 3 full bathrooms, and a flexible loft, all designed to create a perfect blend of style and practicality. The first-floor bedroom and full bath offer a welcoming haven for guests or an ideal space for multi-generational living.

Residence 2A | Spanish

Residence 2B | Tuscan

Residence 2E | Farmhouse

MODEL ADDRESS 3200 E Cypress Rd. Oakley,CA 94561 Dayna Floyd | 925-255-1808 dfloyd@denovahomes.com

MODEL ADDRESS 3200 E Cypress Rd. Oakley,CA 94561 Dayna Floyd | 925-255-1808 dfloyd@denovahomes.com