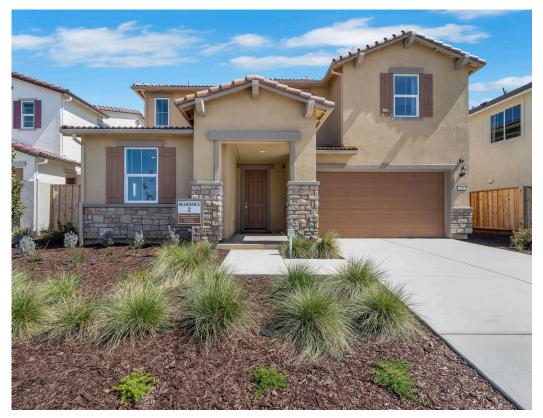

# STARTING AT **\$677,900**

- 2,153 Sq. Ft.
- 2 Story
- 4 Bed
- 3 Bath
- 2 Car Garage

Cattle Ridge Residence 2 invites you to embrace 2,153 square feet of elevated living, where elegance and comfort seamlessly come together. This two-story stunner features 4 bedrooms, 3 full bathrooms, and a flexible loft, all designed to create a perfect blend of style and practicality. The first-floor bedroom and full bath offer a welcoming haven for guests or an ideal space for multi-generational living.

The heart of the home is designed for entertainment, with a seamless layout connecting the kitchen, dining, and living areas, perfectly suited for any occasion. Take the experience outdoors with an optional covered patio, turning your backyard into a