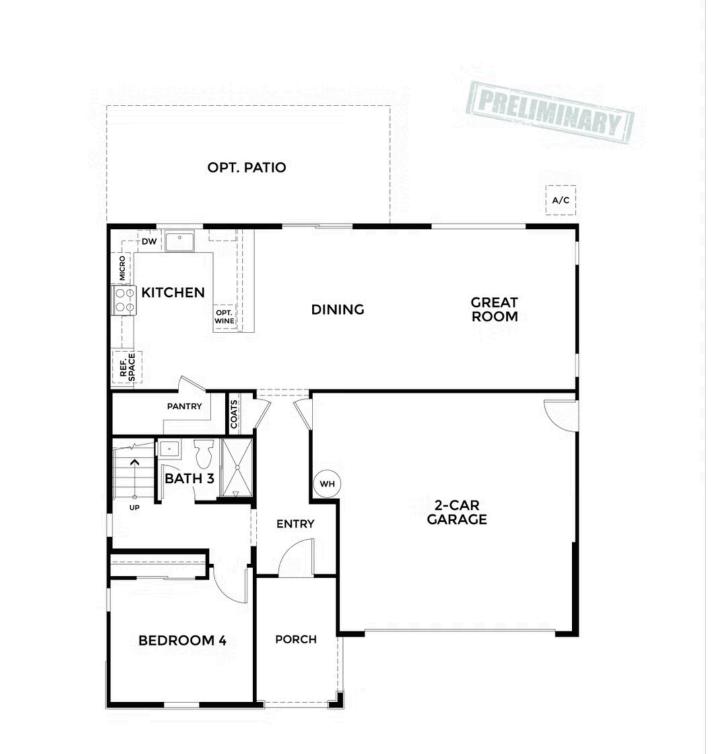

# STARTING AT **\$677,900**

- 2,153 Sq. Ft.
- 2 Story
- 4 Bed
- 3 Bath
- 2 Car Garage

Cattle Ridge Residence 2 invites you to embrace 2,153 square feet of elevated living, where elegance and comfort seamlessly come together. This two-story stunner features 4 bedrooms, 3 full bathrooms, and a flexible loft, all designed to create a perfect blend of style and practicality. The first-floor bedroom and full bath offer a welcoming haven for guests or an ideal space for multi-generational living.

The heart of the home is designed for entertainment, with a seamless layout connecting the kitchen, dining, and living areas, perfectly suited for any occasion. Take the experience outdoors with an optional covered patio, turning your backyard into a

#### OPTIONAL PATIO