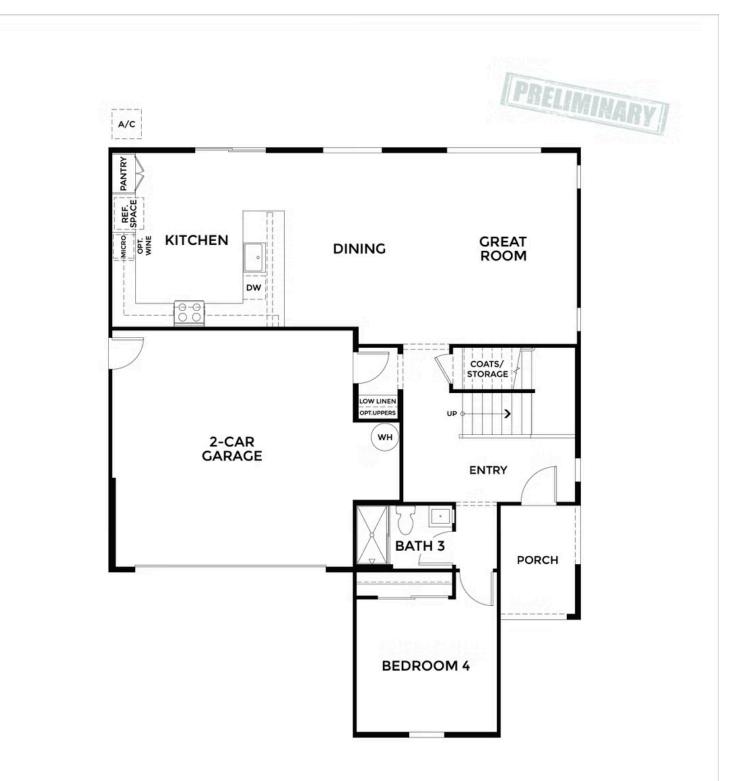

#### Residence 3

Cattle Ridge Residence 3 at Summer Lake North offers 4 bedrooms, 3 full bathrooms, and a spacious loft which can be transformed into an optional fifth bedroom—within 2,347 square feet of thoughtfully designed living space. This two-story home delivers the ultimate in flexibility, perfectly catering to the evolving needs of modern families.

Step into the expansive living and dining areas, perfect for hosting everything from festive family gatherings to casual weeknight dinners. At the center of it all lies the stylish, well-appointed kitchen, crafted for both everyday cooking and