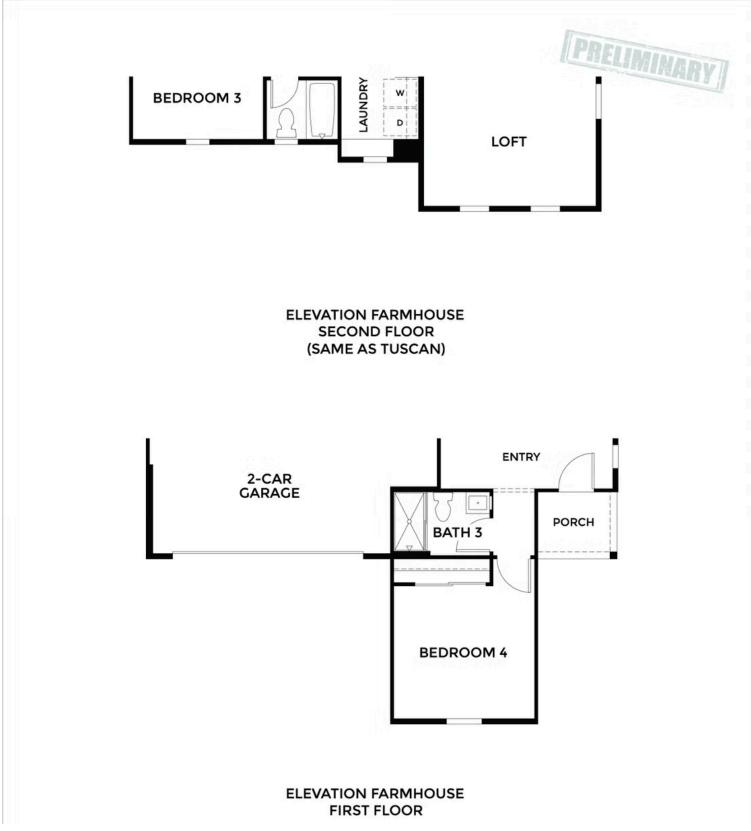

#### Residence 3

Cattle Ridge Residence 3 at Summer Lake North offers 4 bedrooms, 3 full bathrooms, and a spacious loft which can be transformed into an optional fifth bedroom—within 2,347 square feet of thoughtfully designed living space. This two-story home delivers the ultimate in flexibility, perfectly catering to the evolving needs of modern families.

Residence 3A | Spanish

Residence 3B | Tuscan

Residence 3E | Farmhouse

MODEL ADDRESS 3200 E Cypress Rd. Oakley,CA 94561 Dayna Floyd | 925-255-1808 dfloyd@denovahomes.com

MODEL ADDRESS 3200 E Cypress Rd. Oakley,CA 94561 Dayna Floyd | 925-255-1808 dfloyd@denovahomes.com