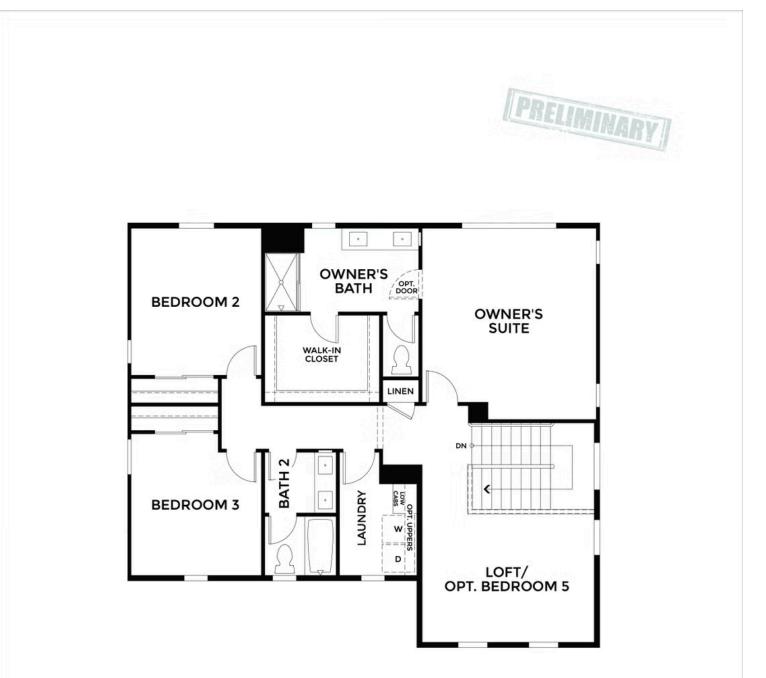

#### Residence 3

Cattle Ridge Residence 3 at Summer Lake North offers 4 bedrooms, 3 full bathrooms, and a spacious loft which can be transformed into an optional fifth bedroom—within 2,347 square feet of thoughtfully designed living space. This two-story home delivers the ultimate in flexibility, perfectly catering to the evolving needs of modern families.

#### OPTIONAL BEDROOM 5 ILO LOFT