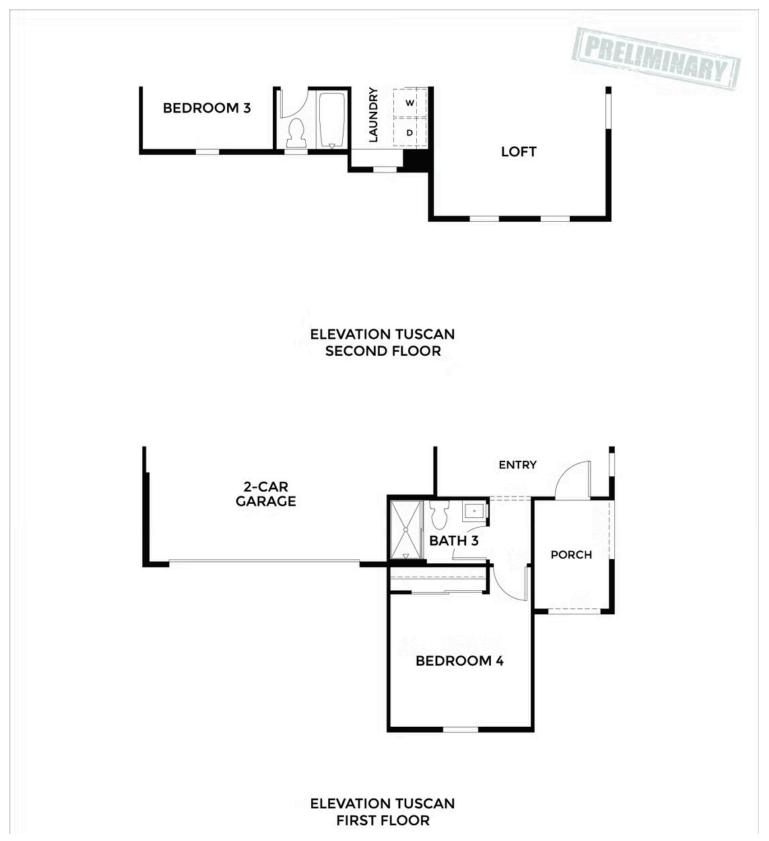

#### Residence 3

Cattle Ridge Residence 3 at Summer Lake North offers 4 bedrooms, 3 full bathrooms, and a spacious loft which can be transformed into an optional fifth bedroom—within 2,347 square feet of thoughtfully designed living space. This two-story home delivers the ultimate in flexibility, perfectly catering to the evolving needs of modern families.

Residence 3A | Spanish

Residence 3B | Tuscan

Residence 3E | Farmhouse

MODEL ADDRESS 3200 E Cypress Rd. Oakley,CA 94561 Dayna Floyd | 925-255-1808 dfloyd@denovahomes.com

MODEL ADDRESS 3200 E Cypress Rd. Oakley,CA 94561 Dayna Floyd | 925-255-1808 dfloyd@denovahomes.com