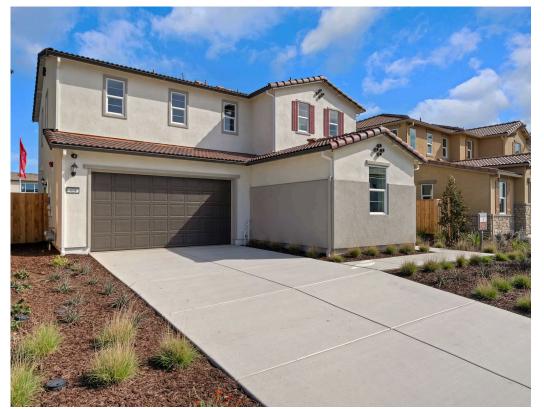

#### Residence 3

Cattle Ridge Residence 3 at Summer Lake North offers 4 bedrooms, 3 full bathrooms, and a spacious loft which can be transformed into an optional fifth bedroom—within 2,347 square feet of thoughtfully designed living space. This two-story home delivers the ultimate in flexibility, perfectly catering to the evolving needs of modern families.