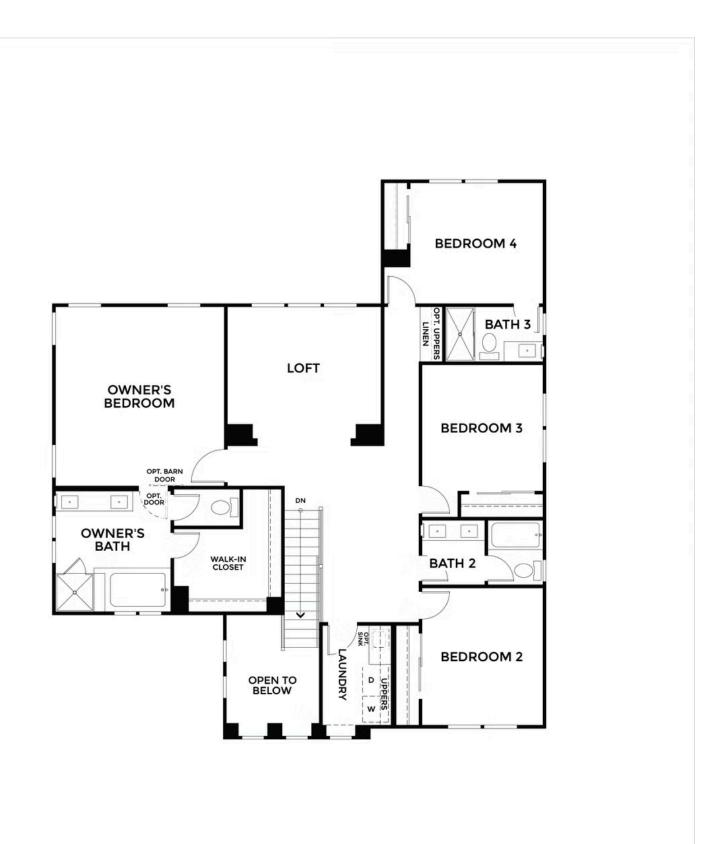

Upstairs, the generous loft offers additional hangout or workspace, while the large laundry room makes daily routines easier. The owner's suite includes a spa-like bath and an oversized walk-in closet. With a three-car tandem garage, optional

#### ELEVATION TRADITIONAL SECOND FLOOR