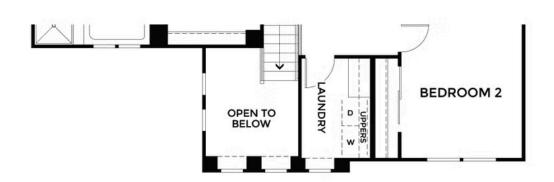

Upstairs, the generous loft offers additional hangout or workspace, while the large laundry room makes daily routines easier. The owner's suite includes a spa-like bath and an oversized walk-in closet. With a three-car tandem garage, optional

## ELEVATION SPANISH SECOND FLOOR

ELEVATION SPANISH FIRST FLOOR