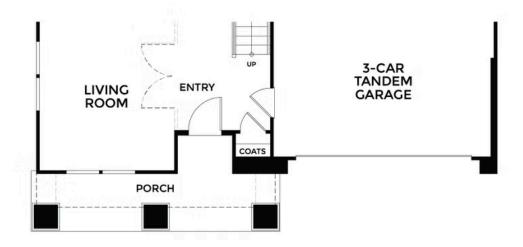

# \$799,900

3,127 Sq. Ft.

2 Story

5 Bed

4.5 Bath

3 Car Garage

Designed for flexibility, Residence 12 features 5 bedrooms, 4.5 bathrooms, and approx. 3,120 square feet of thoughtful two-story living. The first floor includes a front living room that can double as an office, a formal dining room, a spacious kitchen with dining nook, deep pantry, and direct access to a private downstairs bedroom with ensuite bath, perfect for guest or multigenerational living.

## ELEVATION TRADITIONAL FIRST FLOOR