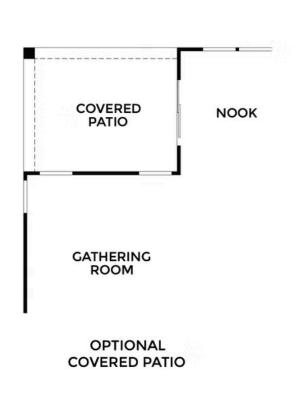

# \$799,900

3,127 Sq. Ft.

2 Story

5 Bed

4.5 Bath

3 Car Garage

Designed for flexibility, Residence 12 features 5 bedrooms, 4.5 bathrooms, and approx. 3,120 square feet of thoughtful two-story living. The first floor includes a front living room that can double as an office, a formal dining room, a spacious kitchen with dining nook, deep pantry, and direct access to a private downstairs bedroom with ensuite bath, perfect for guest or multigenerational living.