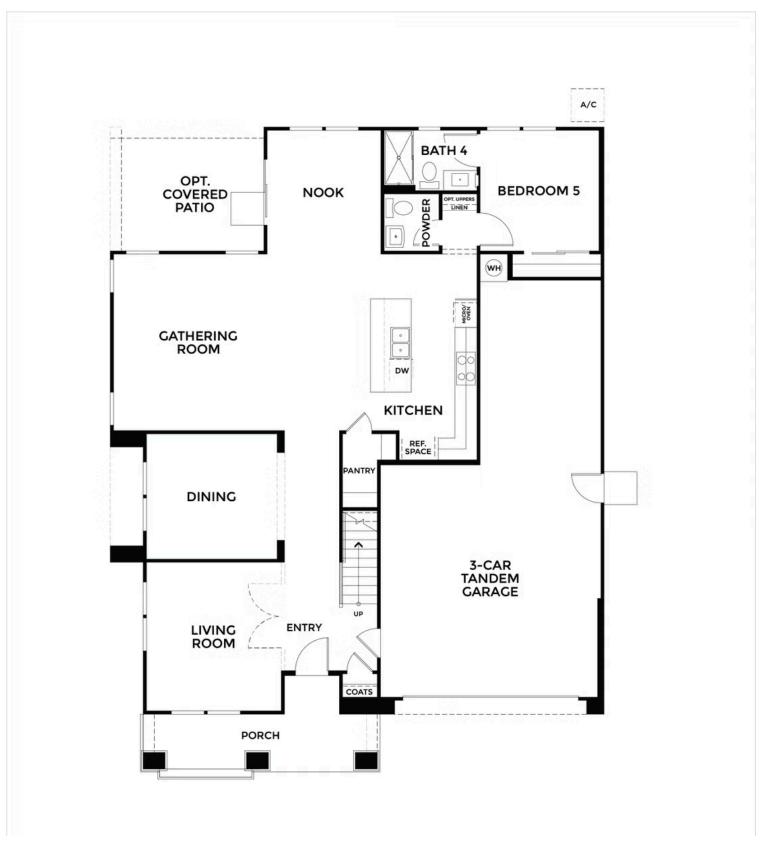

# \$799,900

3,127 Sq. Ft.

2 Story

5 Bed

4.5 Bath

3 Car Garage

Designed for flexibility, Residence 12 features 5 bedrooms, 4.5 bathrooms, and approx. 3,120 square feet of thoughtful two-story living. The first floor includes a front living room that can double as an office, a formal dining room, a spacious kitchen with dining nook, deep pantry, and direct access to a private downstairs bedroom with ensuite bath, perfect for guest or multigenerational living.

## ELEVATION SPANISH SECOND FLOOR

ELEVATION SPANISH FIRST FLOOR