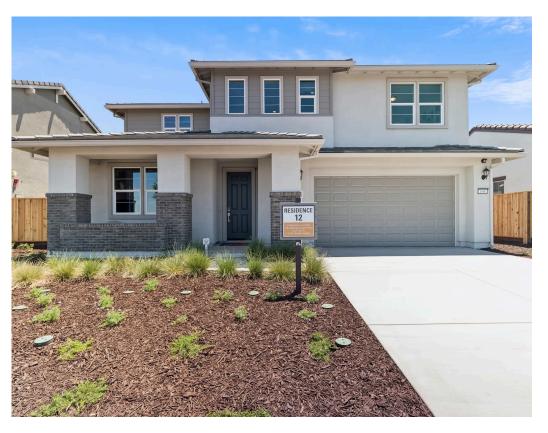

#### The Residence 12

MODEL ADDRESS 3200 E Cypress Rd. Oakley,CA 94561 Dayna Floyd | 925-255-1808 dfloyd@denovahomes.com

# \$799,900

3,127 Sq. Ft.

2 Story

5 Bed

4.5 Bath

3 Car Garage

Designed for flexibility, Residence 12 features 5 bedrooms, 4.5 bathrooms, and approx. 3,120 square feet of thoughtful two-story living. The first floor includes a front living room that can double as an office, a formal dining room, a spacious kitchen with dining nook, deep pantry, and direct access to a private downstairs bedroom with ensuite bath, perfect for guest or multigenerational living.

Upstairs, the generous loft offers additional hangout or workspace, while the large laundry room makes daily routines easier. The owner's suite includes a spa-like bath and an oversized walk-in closet. With a three-car tandem garage, optional