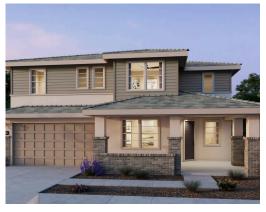

255-1808 dfloyd@denovahomes.com



## \$835,500

3,425 Sq. Ft.

2 Story

5 Bed

4.5 Bath

3 Car Garage

Residence 13 offers approx. 3,400 square feet of expansive living with 5 bedrooms, 4.5 bathrooms, and refined design throughout. The entry opens to a formal living and dining room, leading into a spacious gathering area where the kitchen, dining nook, and great room come together in one bright, open space. A butler's pantry off the kitchen provides added storage and prep space for entertaining or everyday use.

A private downstairs suite includes its own walk-in closet and full bath, making it ideal for guest or extended family. Upstairs, a flexible loft provides room for a media space, study area, or second living room. The luxurious owner's suite features a



Residence 13A | Spanish



Residence 13C | Prairie



Residence 13D | Traditional

















## ELEVATION SPANISH FIRST FLOOR