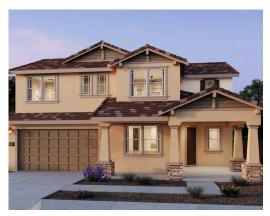

.com



## \$835,500

3,425 Sq. Ft.

2 Story

5 Bed

4.5 Bath

3 Car Garage

Residence 13 offers approx. 3,400 square feet of expansive living with 5 bedrooms, 4.5 bathrooms, and refined design throughout. The entry opens to a formal living and dining room, leading into a spacious gathering area where the kitchen, dining nook, and great room come together in one bright, open space. A butler's pantry off the kitchen provides added storage and prep space for entertaining or everyday use.

A private downstairs suite includes its own walk-in closet and full bath, making it ideal for guest or extended family. Upstairs, a flexible loft provides room for a media space, study area, or second living room. The luxurious owner's suite features a



Residence 13A | Spanish



Residence 13C | Prairie



Residence 13D | Traditional

















## ELEVATION SPANISH FIRST FLOOR