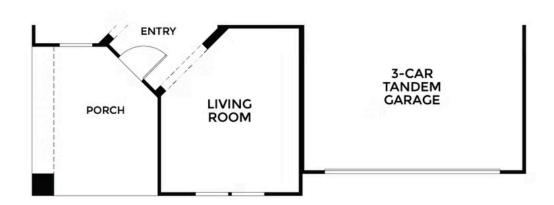

## \$835,500

3,425 Sq. Ft.

2 Story

5 Bed

4.5 Bath

3 Car Garage

Residence 13 offers approx. 3,400 square feet of expansive living with 5 bedrooms, 4.5 bathrooms, and refined design throughout. The entry opens to a formal living and dining room, leading into a spacious gathering area where the kitchen, dining nook, and great room come together in one bright, open space. A butler's pantry off the kitchen provides added storage and prep space for entertaining or everyday use.

## ELEVATION SPANISH FIRST FLOOR