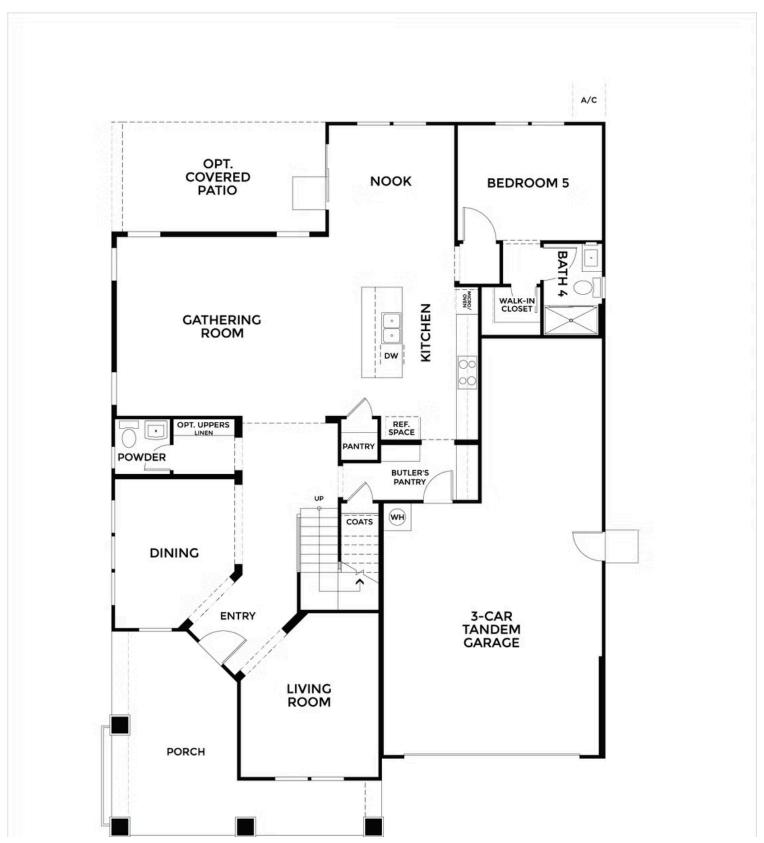

## \$835,500

3,425 Sq. Ft.

2 Story

5 Bed

4.5 Bath

3 Car Garage

Residence 13 offers approx. 3,400 square feet of expansive living with 5 bedrooms, 4.5 bathrooms, and refined design throughout. The entry opens to a formal living and dining room, leading into a spacious gathering area where the kitchen, dining nook, and great room come together in one bright, open space. A butler's pantry off the kitchen provides added storage and prep space for entertaining or everyday use.

A private downstairs suite includes its own walk-in closet and full bath, making it ideal for guest or extended family. Upstairs, a flexible loft provides room for a media space, study area, or second living room. The luxurious owner's suite features a