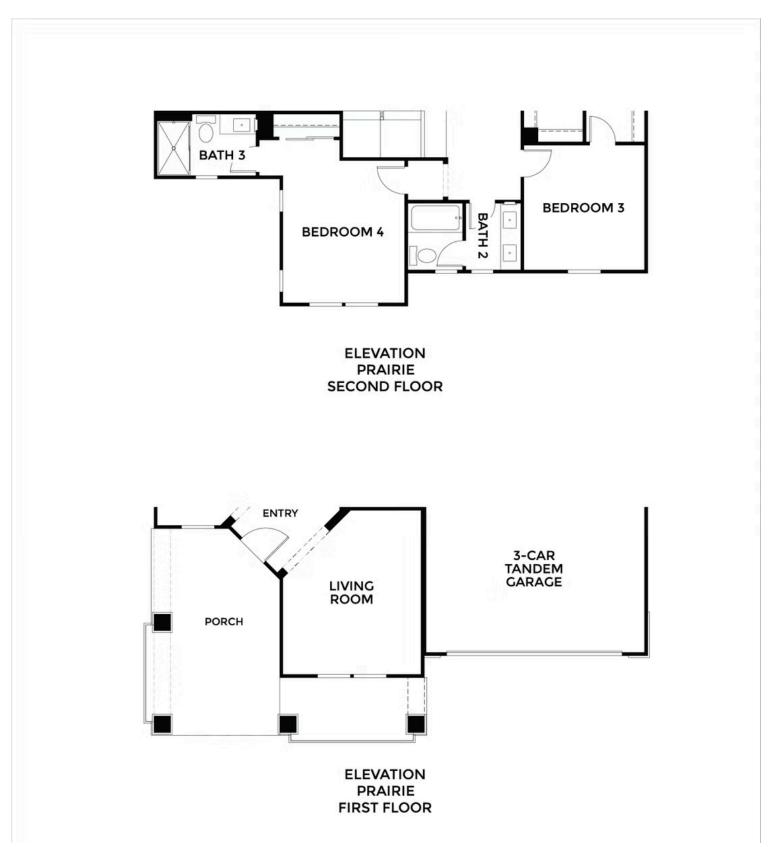

Story

5 Bed

4.5 Bath

3 Car Garage

Residence 13 offers approx. 3,400 square feet of expansive living with 5 bedrooms, 4.5 bathrooms, and refined design throughout. The entry opens to a formal living and dining room, leading into a spacious gathering area where the kitchen, dining nook, and great room come together in one bright, open space. A butler's pantry off the kitchen provides added storage and prep space for entertaining or everyday use.

A private downstairs suite includes its own walk-in closet and full bath, making it ideal for guest or extended family. Upstairs, a flexible loft provides room for a media space, study area, or second living room. The luxurious owner's suite features a



Residence 13A | Spanish



Residence 13C | Prairie



Residence 13D | Traditional

















## ELEVATION SPANISH FIRST FLOOR