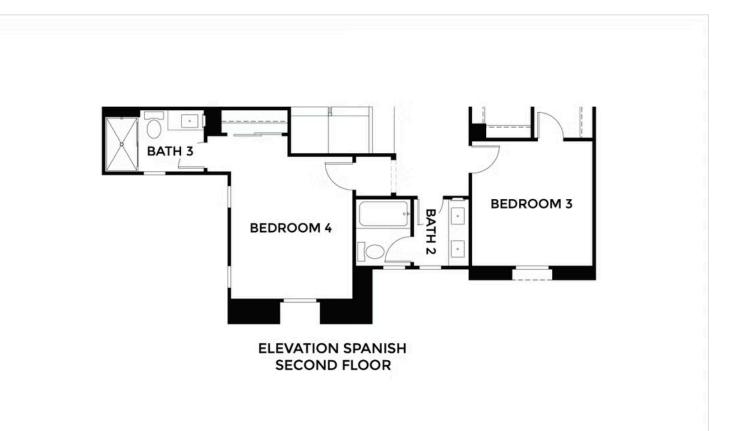

Residence 13A | Spanish

Residence 13C | Prairie

Residence 13D | Traditional

## ELEVATION SPANISH FIRST FLOOR