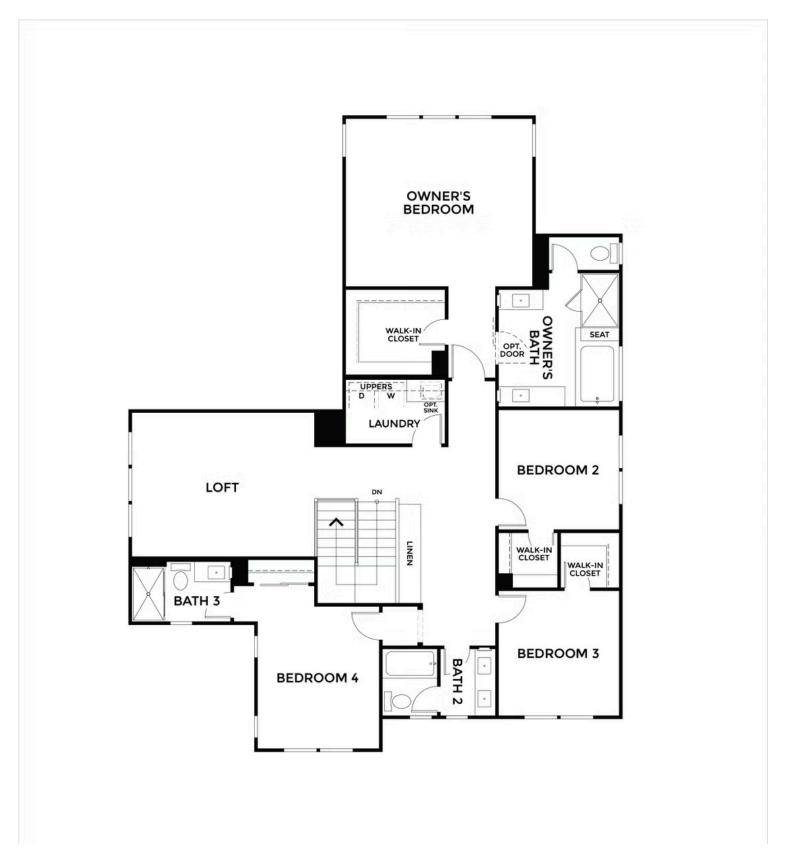

A private downstairs suite includes its own walk-in closet and full bath, making it ideal for guest or extended family. Upstairs, a flexible loft provides room for a media space, study area, or second living room. The luxurious owner's suite features a