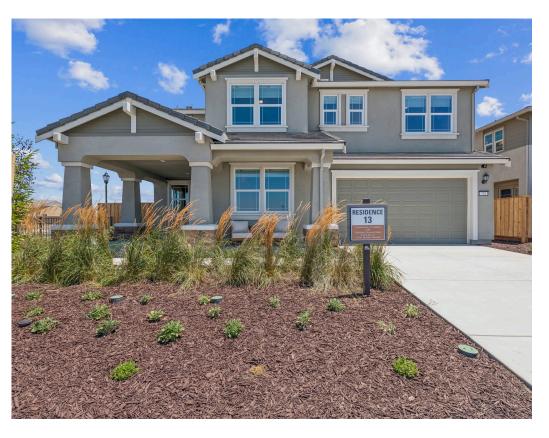

## The Residence 13

MODEL ADDRESS 3200 E Cypress Rd. Oakley,CA 94561 Dayna Floyd | 925-255-1808 dfloyd@denovahomes.com

## \$835,500

3,425 Sq. Ft.

2 Story

5 Bed

4.5 Bath

3 Car Garage

Residence 13 offers approx. 3,400 square feet of expansive living with 5 bedrooms, 4.5 bathrooms, and refined design throughout. The entry opens to a formal living and dining room, leading into a spacious gathering area where the kitchen, dining nook, and great room come together in one bright, open space. A butler's pantry off the kitchen provides added storage and prep space for entertaining or everyday use.

A private downstairs suite includes its own walk-in closet and full bath, making it ideal for guest or extended family. Upstairs, a flexible loft provides room for a media space, study area, or second living room. The luxurious owner's suite features a