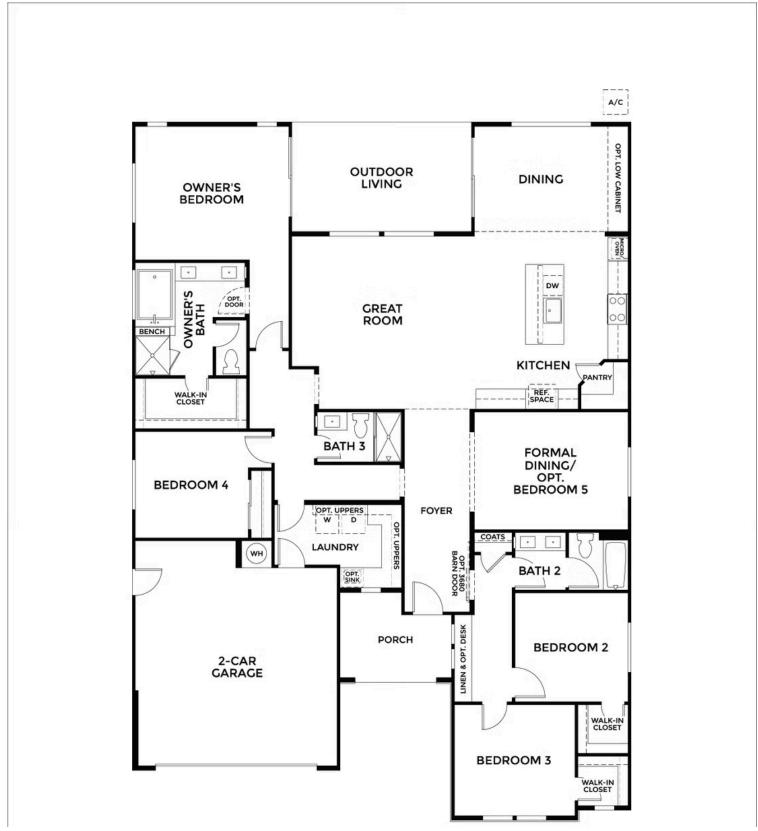

## The Residence 14

MODEL ADDRESS 505 Juniper Lane Oakley,CA 94561

## \$758,900

- 2,489 Sq. Ft.
- 1 Story
- 4 Bed
- 3 Bath
- 2 Car Garage

Residence 14 delivers an ideal balance of functionality and charm in a thoughtfully crafted single-level design. Four spacious bedrooms and three full bathrooms provide comfortable accommodations for family and guests, while the open-concept great room, dining area, and kitchen create a central hub for everyday living and entertaining. The kitchen is designed to impress with generous counter space and a seamless flow into the gathering areas, making meal prep and socializing effortless.

A private owner's suite serves as a relaxing retreat, featuring a spa-inspired bath and walk-in closet. Additional highlights

Residence 14A | Spanish

Residence 14C | Prairie

Residence 14D | Traditional

MODEL ADDRESS
505 Juniper Lane
Oakley, CA 94561