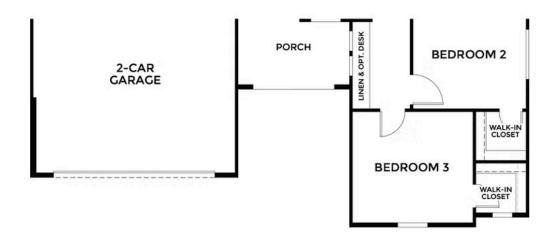

f functionality and charm in a thoughtfully crafted single-level design. Four spacious bedrooms and three full bathrooms provide comfortable accommodations for family and guests, while the open-concept great room, dining area, and kitchen create a central hub for everyday living and entertaining. The kitchen is designed to impress with generous counter space and a seamless flow into the gathering areas, making meal prep and socializing effortless.

A private owner's suite serves as a relaxing retreat, featuring a spa-inspired bath and walk-in closet. Additional highlights







Residence 14A | Spanish

Residence 14C | Prairie

Residence 14D | Traditional





MODEL ADDRESS
505 Juniper Lane
Oakley, CA 94561



MODEL ADDRESS 505 Juniper Lane Oakley,CA 94561



## **ELEVATION TRADITIONAL**



## **ELEVATION SPANISH**



MODEL ADDRESS 505 Juniper Lane Oakley,CA 94561



OPTIONAL BEDROOM 5



OPTIONAL FLEX