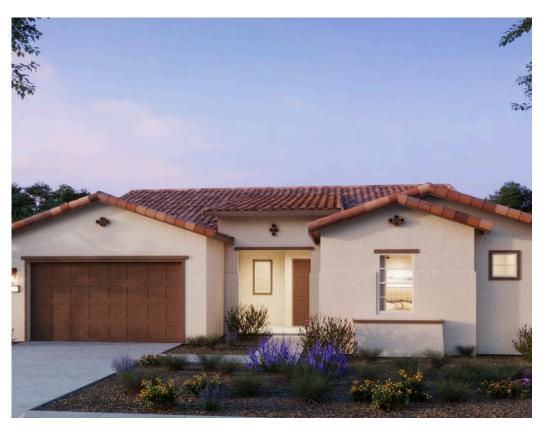

## The Residence 14

MODEL ADDRESS 505 Juniper Lane Oakley,CA 94561

## \$758,900

- 2,489 Sq. Ft.
- 1 Story
- 4 Bed
- 3 Bath
- 2 Car Garage

Residence 14 delivers an ideal balance of functionality and charm in a thoughtfully crafted single-level design. Four spacious bedrooms and three full bathrooms provide comfortable accommodations for family and guests, while the open-concept great room, dining area, and kitchen create a central hub for everyday living and entertaining. The kitchen is designed to impress with generous counter space and a seamless flow into the gathering areas, making meal prep and socializing effortless.

A private owner's suite serves as a relaxing retreat, featuring a spa-inspired bath and walk-in closet. Additional highlights

Residence 14A | Spanish

Residence 14C | Prairie

Residence 14D | Traditional

MODEL ADDRESS
505 Juniper Lane
Oakley, CA 94561