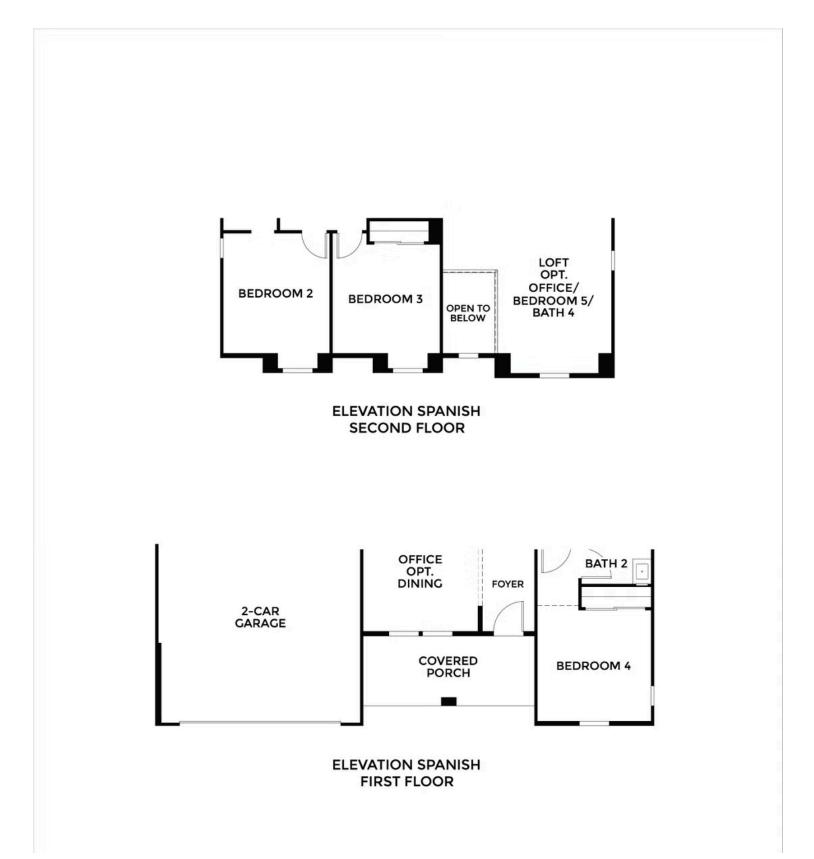

# STARTING AT **\$809,500**

- 3,084 Sq. Ft.
- 2 Story
- 4 Bed
- 3.5 Bath
- 2 Car Garage

Residence 16 offers a sophisticated two-story design that blends open-concept living with distinctive formal spaces. The home features four bedrooms, three-and-a-half bathrooms, and a variety of flexible living areas including a loft, office, and formal dining room - making it easy to adapt to your lifestyle. At the heart of the home, the kitchen opens to the great room and casual dining area, creating a bright, connected space ideal for hosting friends or spending quality time with family.

Upstairs, you will find a luxurious owner's suite boasting a spa-inspired bathroom with a soaking tub, shower, and a spacious walk-in closet. A large laundry room with upper cabinets keeps things organized, while the covered front porch adds classic such appeal. Options include converting the left to a fifth badroom with and additional bath, adding a several patie for year.

Residence 16A | Spanish

Residence 16C | Prairie

Spanish 16D | Traditional

MODEL ADDRESS 505 Juniper Lane Oakley,CA 94561 Dayna Floyd | 925-255-1808 dfloyd@denovahomes.com

MODEL ADDRESS 505 Juniper Lane Oakley,CA 94561 Dayna Floyd | 925-255-1808 dfloyd@denovahomes.com