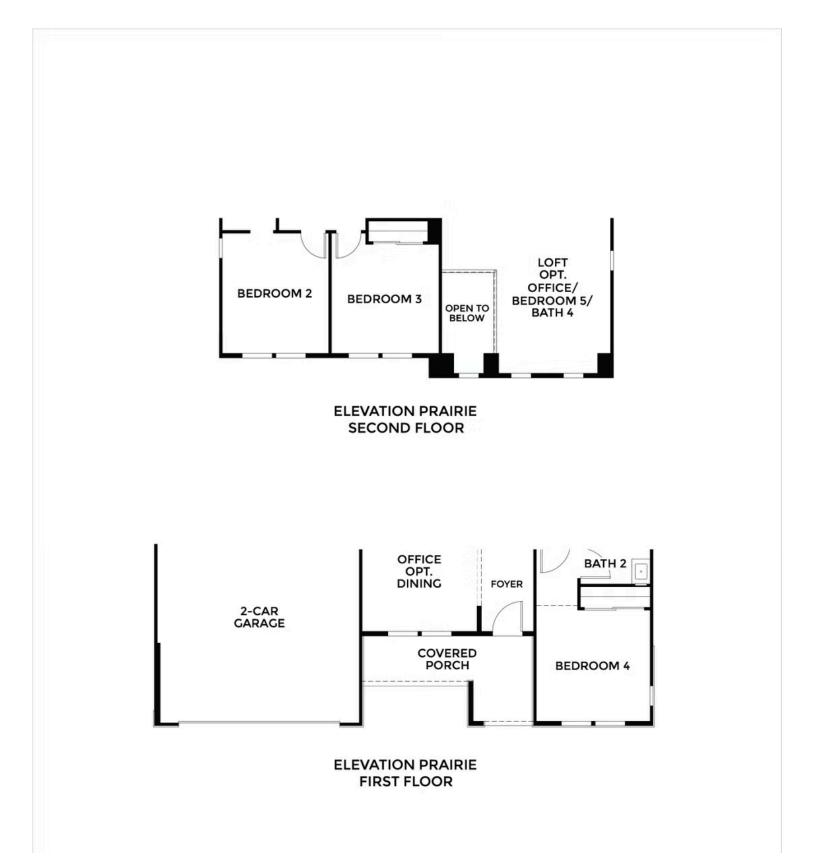

# STARTING AT **\$809,500**

- 3,084 Sq. Ft.
- 2 Story
- 4 Bed
- 3.5 Bath
- 2 Car Garage

Residence 16 offers a sophisticated two-story design that blends open-concept living with distinctive formal spaces. The home features four bedrooms, three-and-a-half bathrooms, and a variety of flexible living areas including a loft, office, and formal dining room - making it easy to adapt to your lifestyle. At the heart of the home, the kitchen opens to the great room and casual dining area, creating a bright, connected space ideal for hosting friends or spending quality time with family.

Upstairs, you will find a luxurious owner's suite boasting a spa-inspired bathroom with a soaking tub, shower, and a spacious walk-in closet. A large laundry room with upper cabinets keeps things organized, while the covered front porch adds classic such appeal. Options include converting the left to a fifth badroom with and additional bath, adding a several patie for year.

Residence 16A | Spanish

Residence 16C | Prairie

Spanish 16D | Traditional

MODEL ADDRESS 505 Juniper Lane Oakley,CA 94561 Dayna Floyd | 925-255-1808 dfloyd@denovahomes.com

MODEL ADDRESS 505 Juniper Lane Oakley,CA 94561 Dayna Floyd | 925-255-1808 dfloyd@denovahomes.com