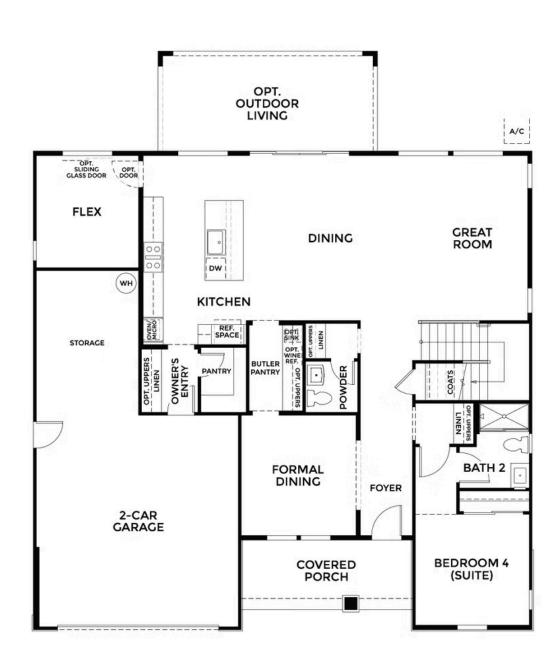

# STARTING AT **\$809,500**

- 3,084 Sq. Ft.
- 2 Story
- 4 Bed
- 3.5 Bath
- 2 Car Garage

Residence 16 offers a sophisticated two-story design that blends open-concept living with distinctive formal spaces. The home features four bedrooms, three-and-a-half bathrooms, and a variety of flexible living areas including a loft, office, and formal dining room - making it easy to adapt to your lifestyle. At the heart of the home, the kitchen opens to the great room and casual dining area, creating a bright, connected space ideal for hosting friends or spending quality time with family.