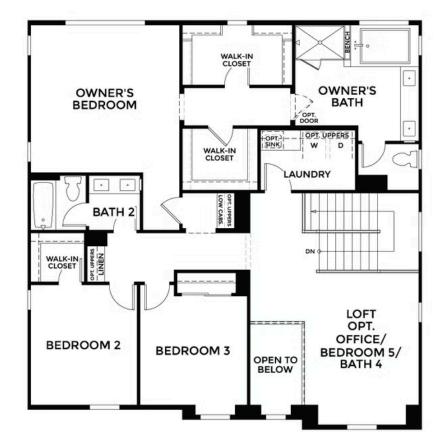

Upstairs, you will find a luxurious owner's suite boasting a spa-inspired bathroom with a soaking tub, shower, and a spacious walk-in closet. A large laundry room with upper cabinets keeps things organized, while the covered front porch adds classic such appeal. Options include converting the left to a fifth badroom with and additional bath, adding a several patie for year.