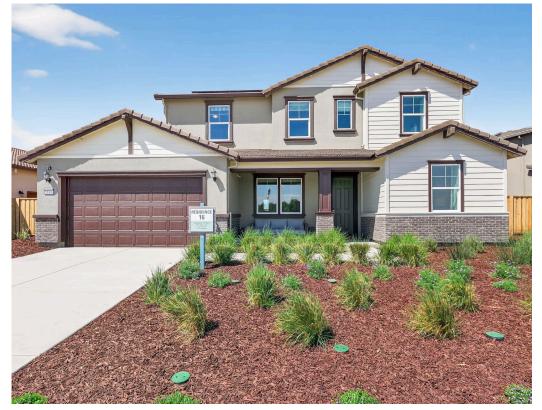

MODEL ADDRESS 505 Juniper Lane Oakley,CA 94561 Dayna Floyd | 925-255-1808 dfloyd@denovahomes.com

# STARTING AT **\$809,500**

- 3,084 Sq. Ft.
- 2 Story
- 4 Bed
- 3.5 Bath
- 2 Car Garage

Residence 16 offers a sophisticated two-story design that blends open-concept living with distinctive formal spaces. The home features four bedrooms, three-and-a-half bathrooms, and a variety of flexible living areas including a loft, office, and formal dining room - making it easy to adapt to your lifestyle. At the heart of the home, the kitchen opens to the great room and casual dining area, creating a bright, connected space ideal for hosting friends or spending quality time with family.