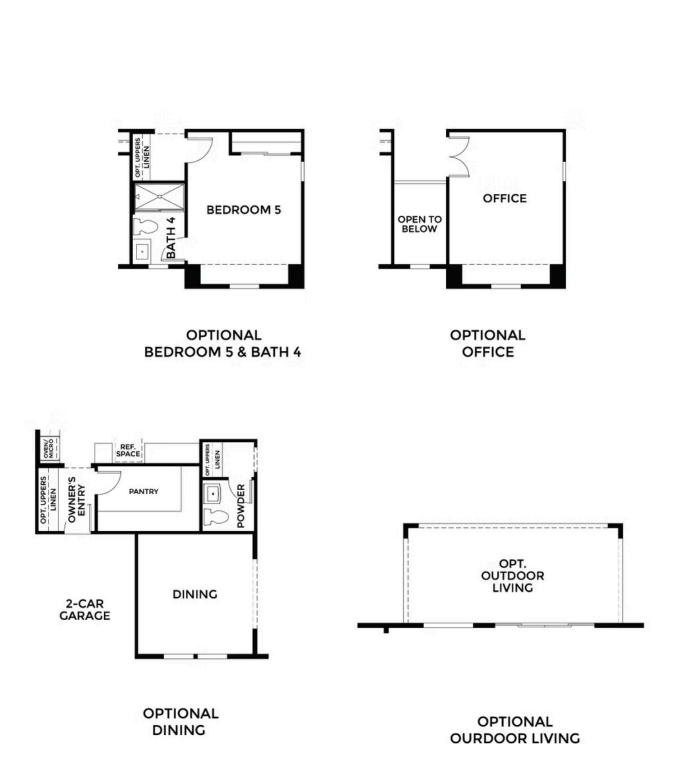

Upstairs, you will find a luxurious owner's suite boasting a spa-inspired bathroom with a soaking tub, shower, and a spacious walk-in closet. A large laundry room with upper cabinets keeps things organized, while the covered front porch adds classic such appeal. Options include converting the left to a fifth badroom with and additional bath, adding a several patie for year.