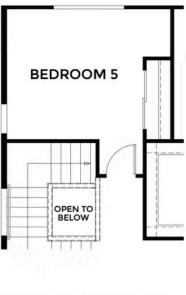

A versatile loft enhances your living options, making it ideal for a second living area, a playroom, or even an optional fifth bedroom. This adaptable space can be designed to accommodate your needs, providing extra room for family activities or a peaceful nook for work and study.

#### OPTIONAL BEDROOM 5 ILO LOFT