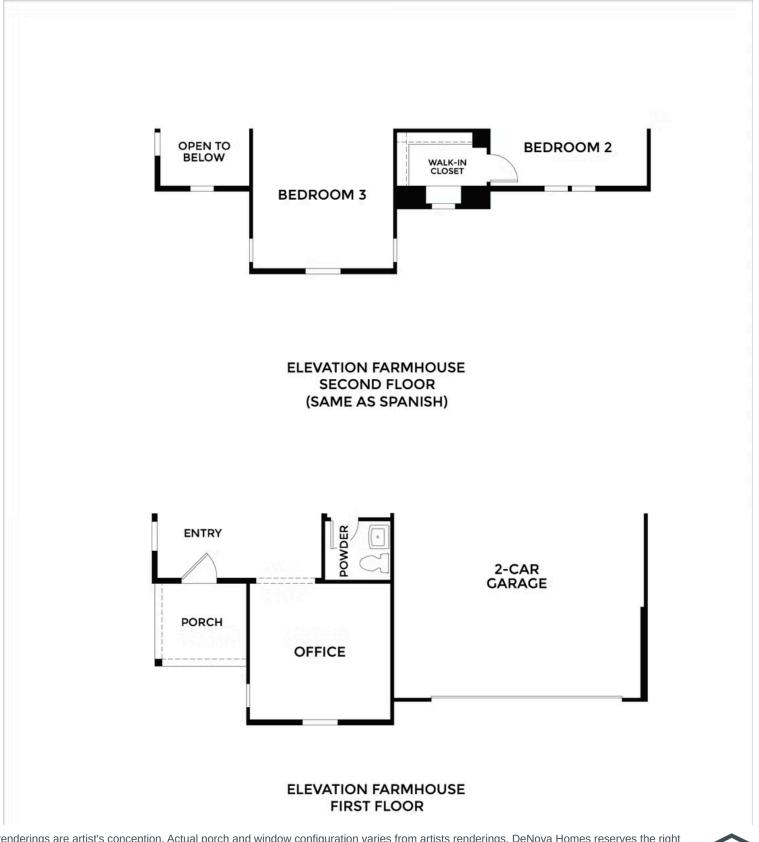

# **\$789,500** THE RESIDENCE 10

Spanish 2,952 Sq. Ft. 2 Story 4 Bed 3.5 Bath 2 Car Garage

Saddle Creek Residence 10 offers 4 bedrooms, a loft or optional fifth bedroom, an office, 3 full bathrooms, and a convenient powder room, with the option for an inviting covered patio. This spacious and adaptable home spans 2,952 square feet, thoughtfully designed to accommodate families of all sizes, including those seeking multigenerational living solutions. Its flexible layout ensures every resident has their own space to thrive and enjoy their unique lifestyle.

The first floor boasts a gourmet kitchen with an island, seamlessly connected to a dedicated dining area and a bright, inviting Great Room, creating the perfect hub for family gatherings and celebrations. Additionally, a full bedroom with an ensuite bathroom on the main level makes an ideal guest suite or space for extended family members. Adjacent to both the dining area and Great Room, the optional covered patio offers the perfect space for year-round outdoor enjoyment, whether dining outside, unwinding, or entertaining. Rounding out the first floor is a spacious home office, offering a quiet and productive environment for work or study.

Upstairs the luxurious owner's suite acts as a serene private retreat, featuring a spacious walk-in closet that provides ample storage and organization. The ensuite bathroom is beautifully appointed, boasting high-end fixtures, a relaxing soaking tub, and a separate glass-enclosed shower, creating an oasis for relaxation and self-care.

A versatile loft enhances your living options, making it ideal for a second living area, a playroom, or even an optional fifth bedroom. This adaptable space can be designed to accommodate your needs, providing extra room for family activities or a peaceful nook for work and study.