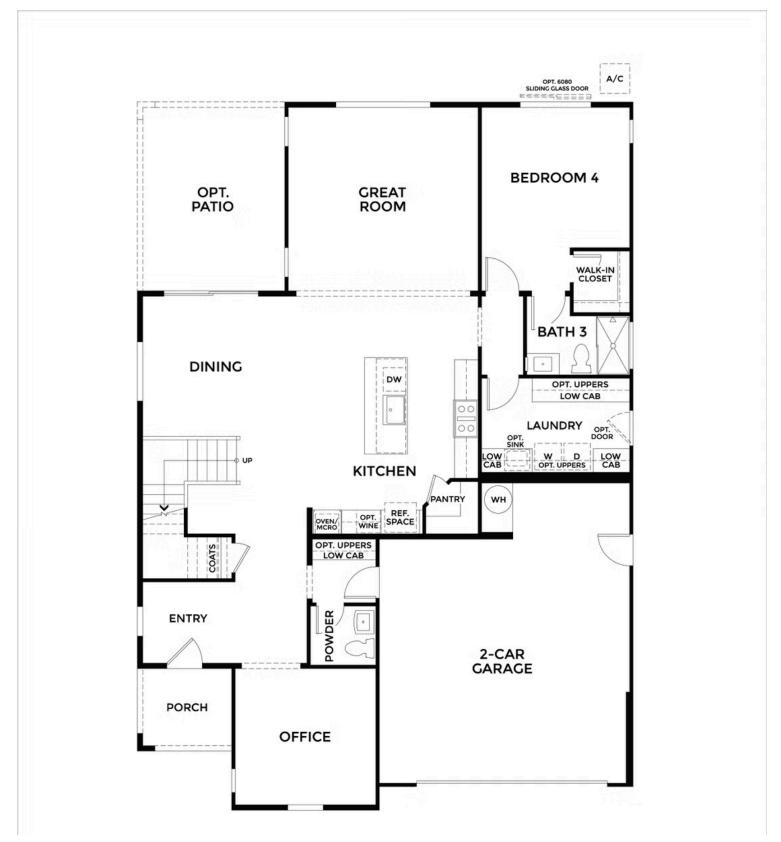

# **\$789,500** THE RESIDENCE 10

Spanish 2,952 Sq. Ft. 2 Story 4 Bed 3.5 Bath 2 Car Garage

Saddle Creek Residence 10 offers 4 bedrooms, a loft or optional fifth bedroom, an office, 3 full bathrooms, and a convenient powder room, with the option for an inviting covered patio. This spacious and adaptable home spans 2,952 square feet, thoughtfully designed to accommodate families of all sizes, including those seeking multigenerational living solutions. Its flexible layout ensures every resident has their own space to thrive and enjoy their unique lifestyle.

The first floor boasts a gourmet kitchen with an island, seamlessly connected to a dedicated dining area and a bright, inviting Great Room, creating the perfect hub for family gatherings and celebrations. Additionally, a full bedroom with an ensuite bathroom on the main level makes an ideal guest suite or space for extended family members. Adjacent to both the dining area and Great Room, the optional covered patio offers the perfect space for year-round outdoor enjoyment, whether dining outside, unwinding, or entertaining. Rounding out the first floor is a spacious home office, offering a quiet and productive environment for work or study.

**OPTIONAL PATIO** 