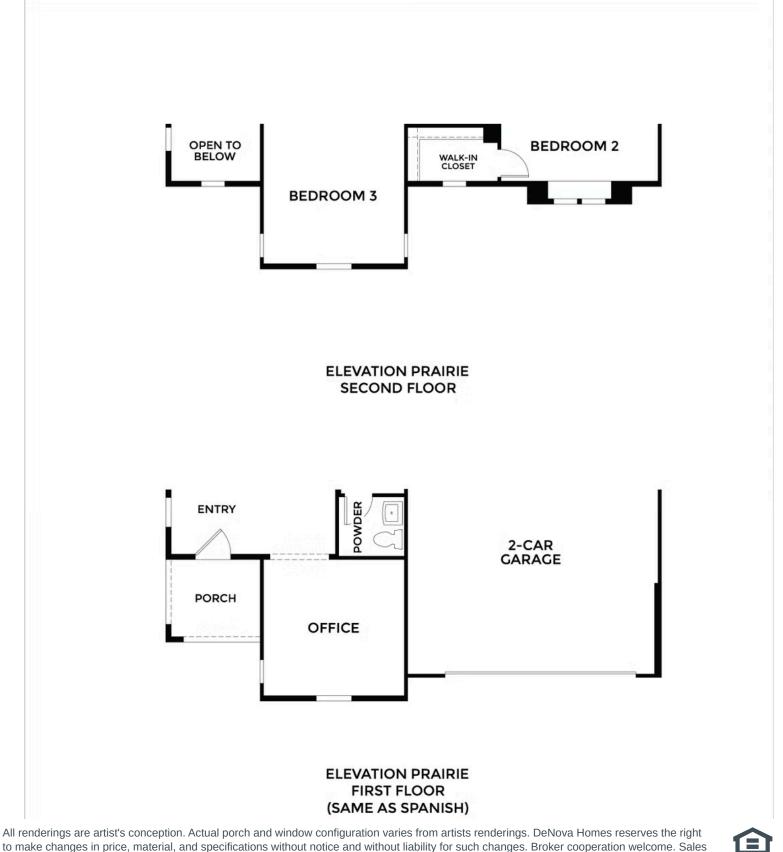

# **\$789,500** THE RESIDENCE 10

Spanish 2,952 Sq. Ft. 2 Story 4 Bed 3.5 Bath 2 Car Garage

Saddle Creek Residence 10 offers 4 bedrooms, a loft or optional fifth bedroom, an office, 3 full bathrooms, and a convenient powder room, with the option for an inviting covered patio. This spacious and adaptable home spans 2,952 square feet, thoughtfully designed to accommodate families of all sizes, including those seeking multigenerational living solutions. Its flexible layout ensures every resident has their own space to thrive and enjoy their unique lifestyle.

The first floor boasts a gourmet kitchen with an island, seamlessly connected to a dedicated dining area and a bright, inviting Great Room, creating the perfect hub for family gatherings and celebrations. Additionally, a full bedroom with an ensuite bathroom on the main level makes an ideal guest suite or space for extended family members. Adjacent to both the dining area and Great Room, the optional covered patio offers the perfect space for year-round outdoor enjoyment, whether dining outside, unwinding, or entertaining. Rounding out the first floor is a spacious home office, offering a quiet and productive environment for work or study.

A versatile loft enhances your living options, making it ideal for a second living area, a playroom, or even an optional fifth bedroom. This adaptable space can be designed to accommodate your needs, providing extra room for family activities or a peaceful nook for work and study.