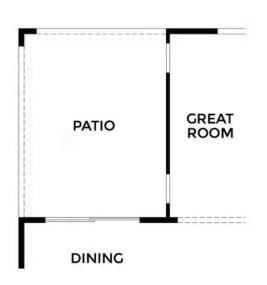

The first floor boasts a gourmet kitchen with an island, seamlessly connected to a dedicated dining area and a bright, inviting Great Room, creating the perfect hub for family gatherings and celebrations. Additionally, a full bedroom with an ensuite bathroom on the main level makes an ideal guest suite or space for extended family members. Adjacent to both the dining area and Great Room, the optional covered patio offers the perfect space for year-round outdoor enjoyment, whether dining outside, unwinding, or entertaining. Rounding out the first floor is a spacious home office, offering a quiet and productive environment for work or study.

**OPTIONAL PATIO** 