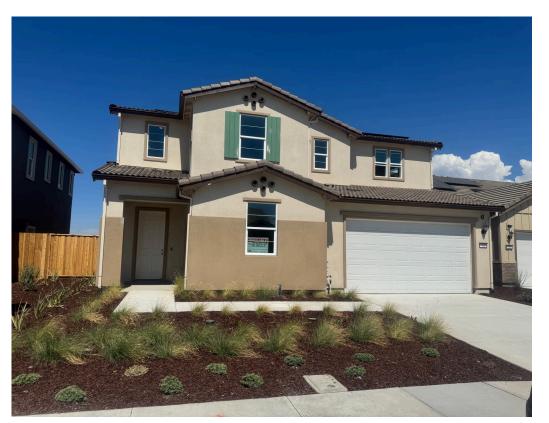

# **\$789,500** THE RESIDENCE 10

Spanish 2,952 Sq. Ft. 2 Story 4 Bed 3.5 Bath 2 Car Garage

Saddle Creek Residence 10 offers 4 bedrooms, a loft or optional fifth bedroom, an office, 3 full bathrooms, and a convenient powder room, with the option for an inviting covered patio. This spacious and adaptable home spans 2,952 square feet, thoughtfully designed to accommodate families of all sizes, including those seeking multigenerational living solutions. Its flexible layout ensures every resident has their own space to thrive and enjoy their unique lifestyle.