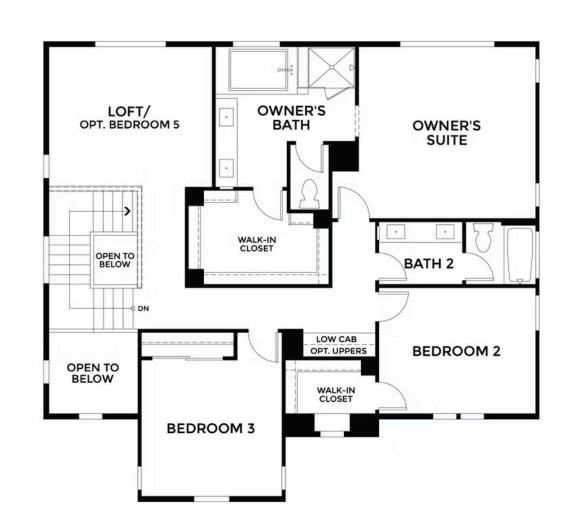

Upstairs the luxurious owner's suite acts as a serene private retreat, featuring a spacious walk-in closet that provides ample storage and organization. The ensuite bathroom is beautifully appointed, boasting high-end fixtures, a relaxing soaking tub, and a separate glass-enclosed shower, creating an oasis for relaxation and self-care.

A versatile loft enhances your living options, making it ideal for a second living area, a playroom, or even an optional fifth bedroom. This adaptable space can be designed to accommodate your needs, providing extra room for family activities or a peaceful nook for work and study.

#### OPTIONAL BEDROOM 5 ILO LOFT