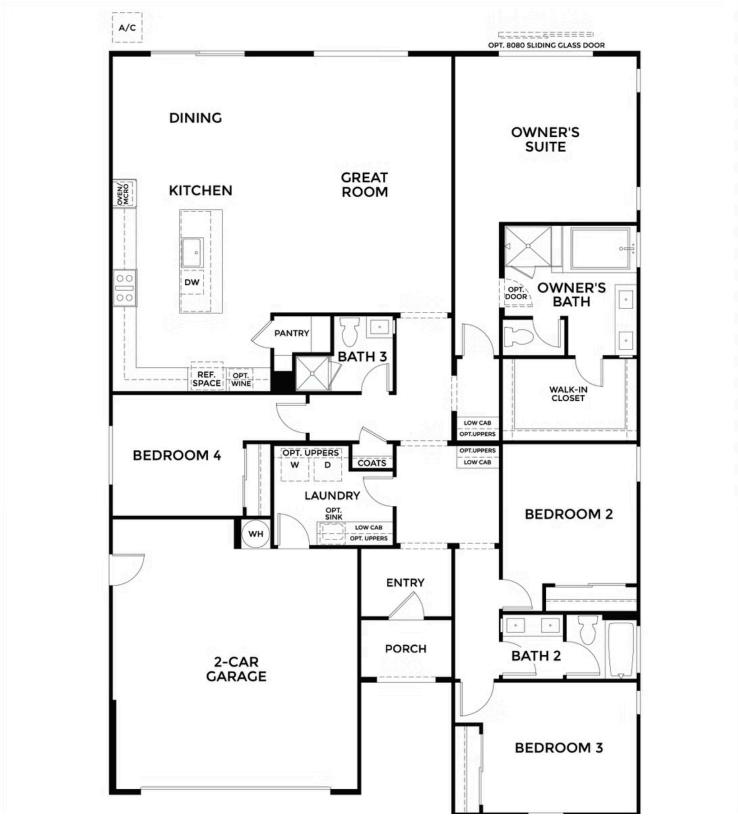

Thoughtfully designed main living areas create an inviting backdrop for both everyday living and memorable occasions. The gourmet kitchen is the home chef's dream, featuring a large island, modern appliances, expansive countertops, and ample cabinetry that make meal prep a pleasure. Its open layout connects to the spacious dining and great room, where large windows bathe the area in natural light and create a warm atmosphere for entertaining or relaxing. Whether you are hosting lively family celebrations or enjoying quiet evenings at home, this versatile space effortlessly adapts to your needs.

The expansive primary suite serves as a tranquil private retreat, boasting a luxurious ensuite bathroom adorned with elegant finishes and a generously sized walk-in closet that offers plenty of storage while enhancing your comfort. Complementing the primary suite are three thoughtfully designed secondary bedrooms, each offering unique charm and versatility, making this home ideal for families, guests, or even a home office. With plenty of room for everyone, this layout truly caters to a variety of lifestyle needs. Residence 8 captures both comfort and character within the vibrant master-planned community of Summer Lake North.

## 743 Temescal Street

Oakley,CA 94561 Saddle Creek Dayna Floyd | 925-255-1808 dfloyd@denovahomes.com

All renderings are artist's conception. Actual porch and window configuration varies from artists renderings. DeNova Homes reserves the right to make changes in price, material, and specifications without notice and without liability for such changes. Broker cooperation welcome. Sales & marketing by DeNova Homes Sales, DRE #01247582 Equal Housing Opportunity.