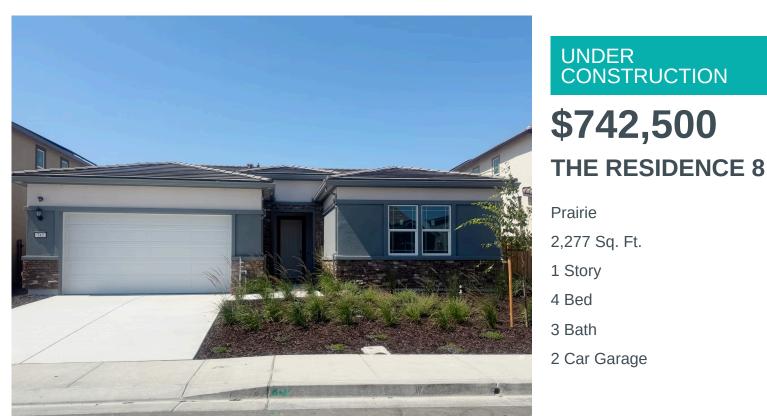

## 743 Temescal Street

Oakley, CA 94561 Saddle Creek

Dayna Floyd | 925-255-1808

**UNDER** 

# CONSTRUCTION \$742,500

Prairie 2,277 Sq. Ft. 1 Story 4 Bed 3 Bath 2 Car Garage

Saddle Creek Residence 8 invites you into a beautifully crafted single-story layout that boasts 2,277 square feet of adaptable living space. This home offers 4 bedrooms and 3 full bathrooms, with three distinctive exterior elevations, select one that fits your personal style.