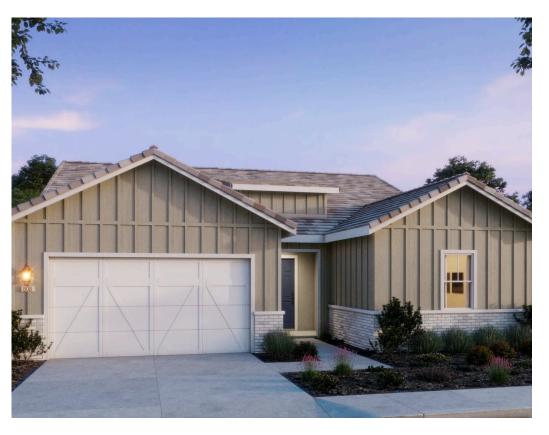

# **\$741,500**THE RESIDENCE 8

Farmhouse

2,277 Sq. Ft.

1 Story

4 Bed

3 Bath

2 Car Garage

Saddle Creek Residence 8 invites you into a beautifully crafted single-story layout that boasts 2,277 square feet of adaptable living space. This home offers 4 bedrooms and 3 full bathrooms, with three distinctive exterior elevations, select one that fits your personal style.