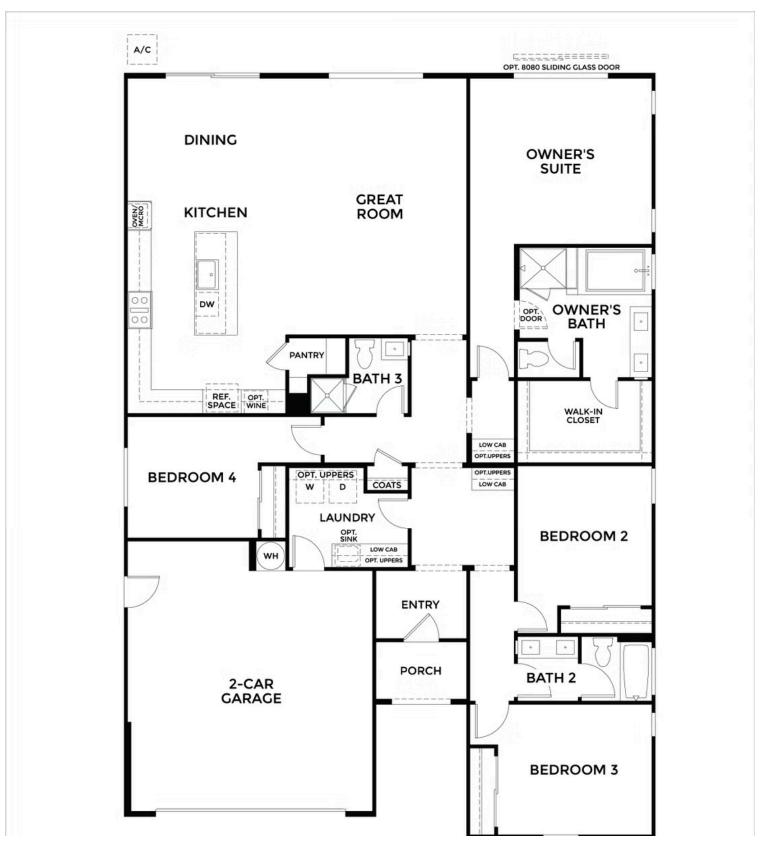

# **\$741,500**THE RESIDENCE 8

Farmhouse

2,277 Sq. Ft.

1 Story

4 Bed

3 Bath

2 Car Garage

Saddle Creek Residence 8 invites you into a beautifully crafted single-story layout that boasts 2,277 square feet of adaptable living space. This home offers 4 bedrooms and 3 full bathrooms, with three distinctive exterior elevations, select one that fits your personal style.

Thoughtfully designed main living areas create an inviting backdrop for both everyday living and memorable occasions. The gourmet kitchen is the home chef's dream, featuring a large island, modern appliances, expansive countertops, and ample cabinetry that make meal prep a pleasure. Its open layout connects to the spacious dining and great room, where large windows bathe the area in natural light and create a warm atmosphere for entertaining or relaxing. Whether you are hosting lively family celebrations or enjoying quiet evenings at home, this versatile space effortlessly adapts to your needs.

The expansive primary suite serves as a tranquil private retreat, boasting a luxurious ensuite bathroom adorned with elegant finishes and a generously sized walk-in closet that offers plenty of storage while enhancing your comfort. Complementing the primary suite are three thoughtfully designed secondary bedrooms, each offering unique charm and versatility, making this home ideal for families, guests, or even a home office. With plenty of room for everyone, this layout truly caters to a variety of lifestyle needs. Residence 8 captures both comfort and character within the vibrant master-planned community of Summer Lake North.