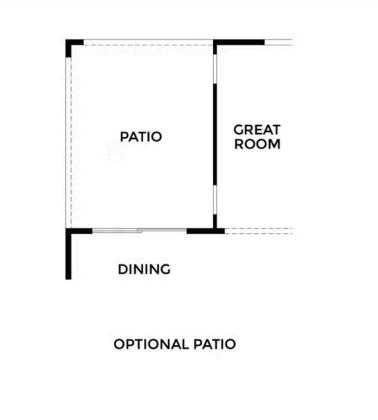

The first floor boasts a gourmet kitchen with an island, seamlessly connected to a dedicated dining area and a bright, inviting Great Room, creating the perfect hub for family gatherings and celebrations. Additionally, a full bedroom with an ensuite bathroom on the main level makes an ideal guest suite or space for extended family members. Adjacent to both the dining area and Great Room, the optional covered patio offers the perfect space for year-round outdoor enjoyment, whether dining outside, unwinding, or entertaining. Rounding out the first floor is a spacious home office, offering a quiet and productive environment for work or study.