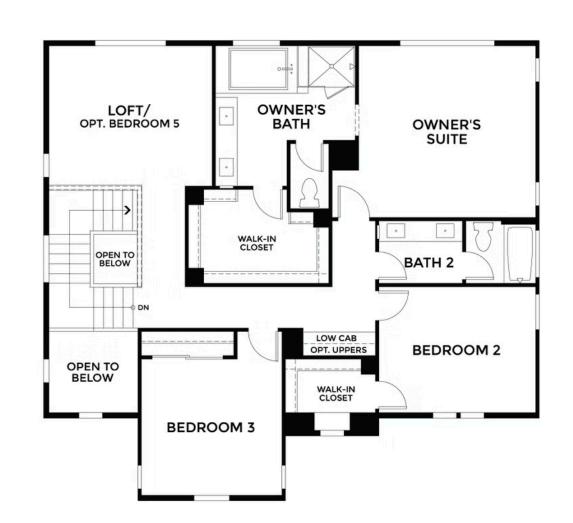

Upstairs the luxurious owner's suite acts as a serene private retreat, featuring a spacious walk-in closet that provides ample storage and organization. The ensuite bathroom is beautifully appointed, boasting high-end fixtures, a relaxing soaking tub, and a separate glass-enclosed shower, creating an oasis for relaxation and self-care.

A versatile loft enhances your living options, making it ideal for a second living area, a playroom, or even an optional fifth bedroom. This adaptable space can be designed to accommodate your needs, providing extra room for family activities or a peaceful nook for work and study.