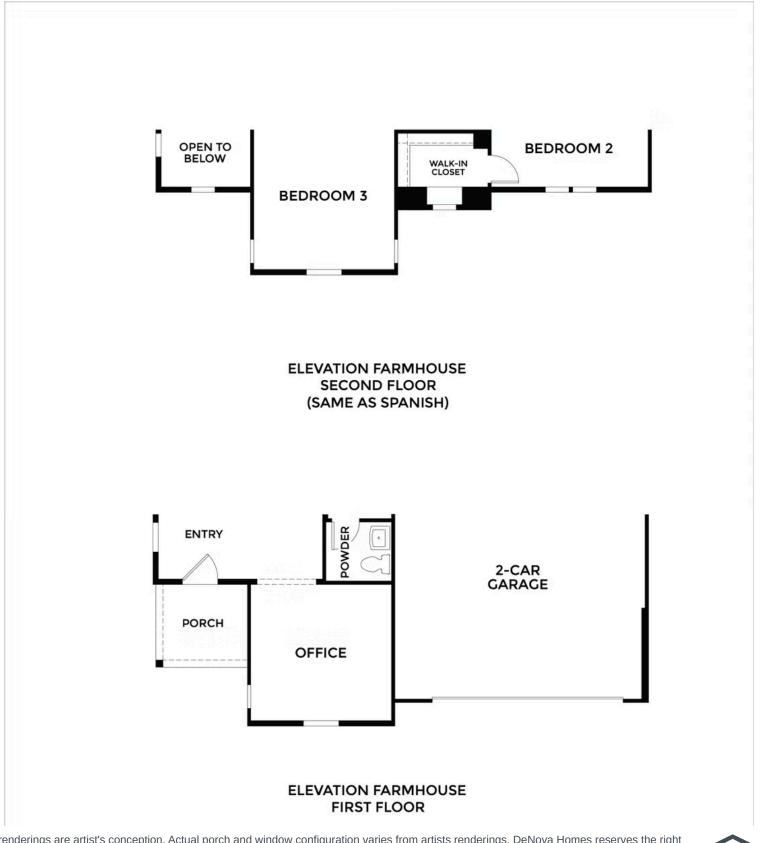

# **\$819,500** THE RESIDENCE 10

Prairie 2,952 Sq. Ft. 2 Story 4 Bed 3.5 Bath 2 Car Garage

Saddle Creek Residence 10 offers 4 bedrooms, a loft or optional fifth bedroom, an office, 3 full bathrooms, and a convenient powder room, with the option for an inviting covered patio. This spacious and adaptable home spans 2,952 square feet, thoughtfully designed to accommodate families of all sizes, including those seeking multigenerational living solutions. Its flexible layout ensures every resident has their own space to thrive and enjoy their unique lifestyle.

The first floor boasts a gourmet kitchen with an island, seamlessly connected to a dedicated dining area and a bright, inviting Great Room, creating the perfect hub for family gatherings and celebrations. Additionally, a full bedroom with an ensuite bathroom on the main level makes an ideal guest suite or space for extended family members. Adjacent to both the dining area and Great Room, the optional covered patio offers the perfect space for year-round outdoor enjoyment, whether dining outside, unwinding, or entertaining. Rounding out the first floor is a spacious home office, offering a quiet and productive environment for work or study.

Upstairs the luxurious owner's suite acts as a serene private retreat, featuring a spacious walk-in closet that provides ample storage and organization. The ensuite bathroom is beautifully appointed, boasting high-end fixtures, a relaxing soaking tub, and a separate glass-enclosed shower, creating an oasis for relaxation and self-care.

A versatile loft enhances your living options, making it ideal for a second living area, a playroom, or even an optional fifth bedroom. This adaptable space can be designed to accommodate your needs, providing extra room for family activities or a peaceful nook for work and study.