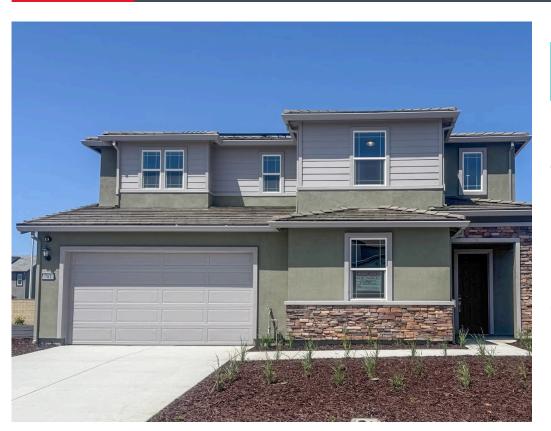

# **\$819,500** THE RESIDENCE 10

Prairie 2,952 Sq. Ft. 2 Story 4 Bed 3.5 Bath 2 Car Garage

Saddle Creek Residence 10 offers 4 bedrooms, a loft or optional fifth bedroom, an office, 3 full bathrooms, and a convenient powder room, with the option for an inviting covered patio. This spacious and adaptable home spans 2,952 square feet, thoughtfully designed to accommodate families of all sizes, including those seeking multigenerational living solutions. Its flexible layout ensures every resident has their own space to thrive and enjoy their unique lifestyle.