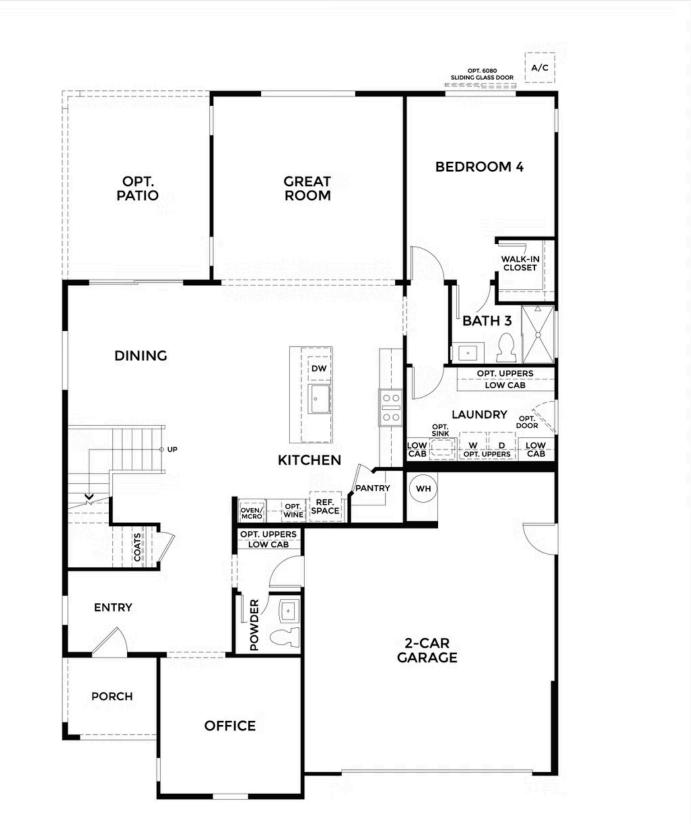

# **\$819,500** THE RESIDENCE 10

Prairie 2,952 Sq. Ft. 2 Story 4 Bed 3.5 Bath 2 Car Garage

Saddle Creek Residence 10 offers 4 bedrooms, a loft or optional fifth bedroom, an office, 3 full bathrooms, and a convenient powder room, with the option for an inviting covered patio. This spacious and adaptable home spans 2,952 square feet, thoughtfully designed to accommodate families of all sizes, including those seeking multigenerational living solutions. Its flexible layout ensures every resident has their own space to thrive and enjoy their unique lifestyle.

The first floor boasts a gourmet kitchen with an island, seamlessly connected to a dedicated dining area and a bright, inviting Great Room, creating the perfect hub for family gatherings and celebrations. Additionally, a full bedroom with an ensuite bathroom on the main level makes an ideal guest suite or space for extended family members. Adjacent to both the dining area and Great Room, the optional covered patio offers the perfect space for year-round outdoor enjoyment, whether dining outside, unwinding, or entertaining. Rounding out the first floor is a spacious home office, offering a quiet and productive environment for work or study.