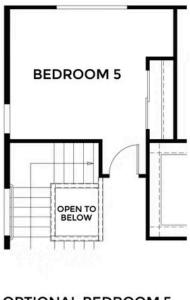

A versatile loft enhances your living options, making it ideal for a second living area, a playroom, or even an optional fifth bedroom. This adaptable space can be designed to accommodate your needs, providing extra room for family activities or a peaceful nook for work and study.

Oakley,CA 94561 Saddle Creek Dayna Floyd | 925-255-1808 dfloyd@denovahomes.com

Oakley,CA 94561 Saddle Creek Dayna Floyd | 925-255-1808 dfloyd@denovahomes.com

OPTIONAL BEDROOM 5 ILO LOFT