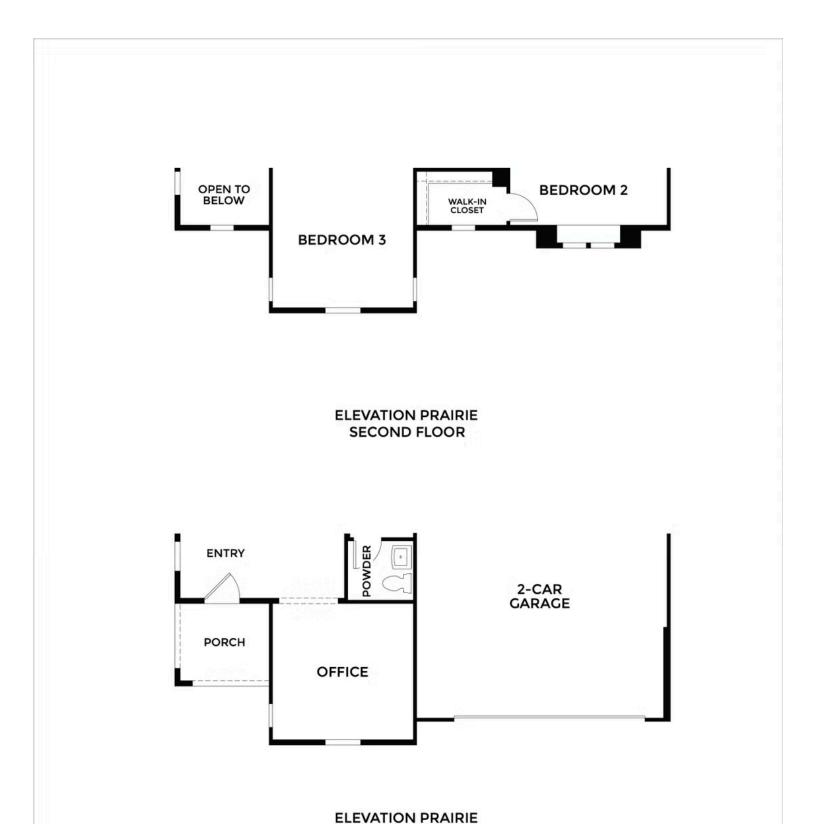

he option for an inviting covered patio. This spacious and adaptable home spans 2,952 square feet, thoughtfully designed to accommodate families of all sizes, including those seeking multigenerational living solutions. Its flexible layout ensures every resident has their own space to thrive and enjoy their unique lifestyle.

The first floor boasts a gourmet kitchen with an island, seamlessly connected to a dedicated dining area and a bright, inviting Great Room, creating the perfect hub for family gatherings and celebrations. Additionally, a full bedroom with an ensuite

hathream on the main level makes on ideal accept action or appearance for automated family manufaces. A discout to hath the discout





Residence 10A | Spanish

Residence 10C | Prairie

Residence 10E | Farmhouse













FIRST FLOOR (SAME AS SPANISH)



## SECOND FLOOR (SAME AS SPANISH)



## ELEVATION FARMHOUSE FIRST FLOOR





#### **OPTIONAL PATIO**



OPTIONAL BEDROOM 5
ILO LOFT