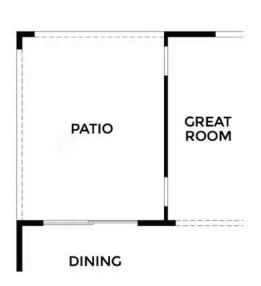

The first floor boasts a gourmet kitchen with an island, seamlessly connected to a dedicated dining area and a bright, inviting Great Room, creating the perfect hub for family gatherings and celebrations. Additionally, a full bedroom with an ensuite

#### **OPTIONAL PATIO**

OPTIONAL BEDROOM 5
ILO LOFT