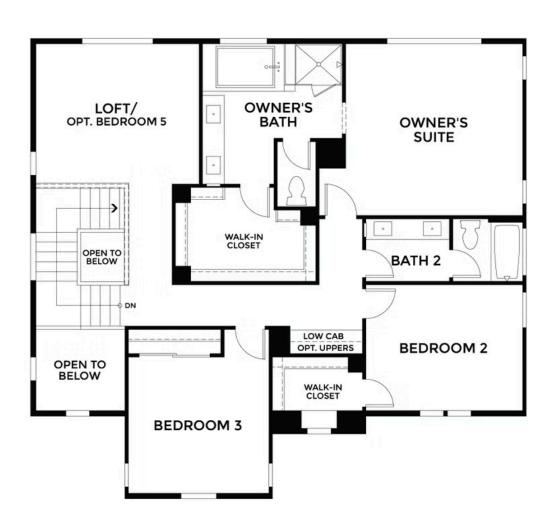

# \$788,900

- 2,952 Sq. Ft.
- 2 Story
- 4 Bed
- 3.5 Bath
- 2 Car Garage

Saddle Creek Residence 10 offers 4 bedrooms, a loft or optional fifth bedroom, an office, 3 full bathrooms, and a convenient powder room, with the option for an inviting covered patio. This spacious and adaptable home spans 2,952 square feet, thoughtfully designed to accommodate families of all sizes, including those seeking multigenerational living solutions. Its flexible layout ensures every resident has their own space to thrive and enjoy their unique lifestyle.

The first floor boasts a gourmet kitchen with an island, seamlessly connected to a dedicated dining area and a bright, inviting Great Room, creating the perfect hub for family gatherings and celebrations. Additionally, a full bedroom with an ensuite

hathream on the main level makes on ideal accept action or appearance for automated family manufaces. A discout to hath the discout

Residence 10A | Spanish

Residence 10C | Prairie

Residence 10E | Farmhouse