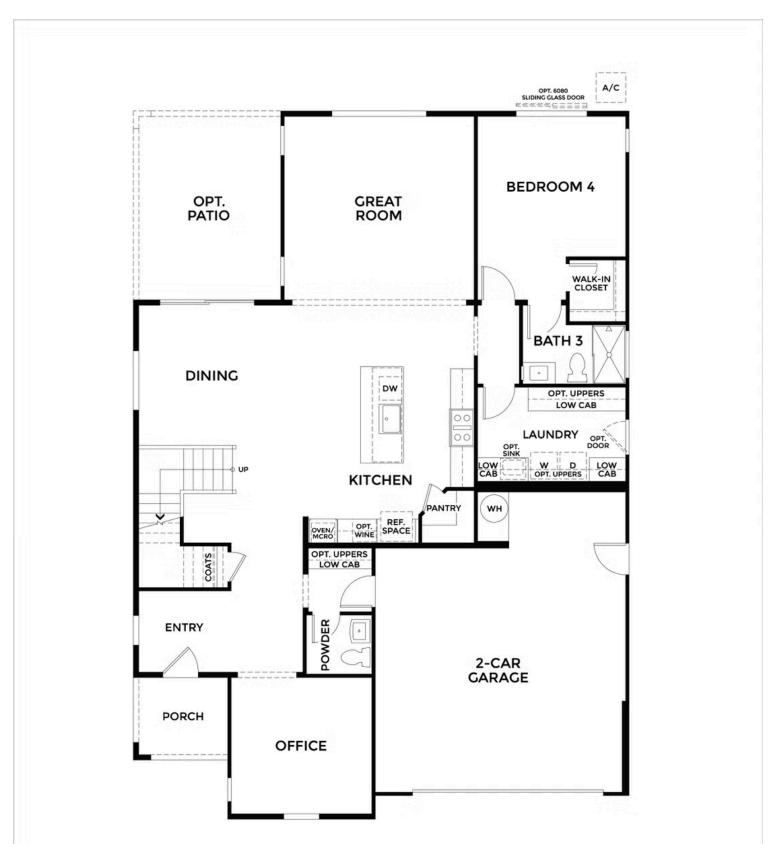

# \$788,900

- 2,952 Sq. Ft.
- 2 Story
- 4 Bed
- 3.5 Bath
- 2 Car Garage

Saddle Creek Residence 10 offers 4 bedrooms, a loft or optional fifth bedroom, an office, 3 full bathrooms, and a convenient powder room, with the option for an inviting covered patio. This spacious and adaptable home spans 2,952 square feet, thoughtfully designed to accommodate families of all sizes, including those seeking multigenerational living solutions. Its flexible layout ensures every resident has their own space to thrive and enjoy their unique lifestyle.

The first floor boasts a gourmet kitchen with an island, seamlessly connected to a dedicated dining area and a bright, inviting Great Room, creating the perfect hub for family gatherings and celebrations. Additionally, a full bedroom with an ensuite

hathream on the main level makes on ideal accept action or appearance for automated family manufaces. A discout to hath the discout

Residence 10A | Spanish

Residence 10C | Prairie

Residence 10E | Farmhouse

## ELEVATION FARMHOUSE FIRST FLOOR

#### **OPTIONAL PATIO**

OPTIONAL BEDROOM 5
ILO LOFT