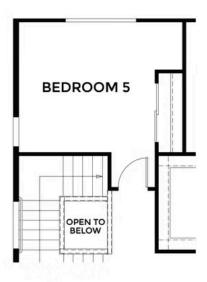

ilies of all sizes, including those seeking multigenerational living solutions. Its flexible layout ensures every resident has their own space to thrive and enjoy their unique lifestyle.

The first floor boasts a gourmet kitchen with an island, seamlessly connected to a dedicated dining area and a bright, inviting Great Room, creating the perfect hub for family gatherings and celebrations. Additionally, a full bedroom with an ensuite

hathream on the main level makes on ideal accept action or appearance for automated family manufaces. A discout to hath the discout





Residence 10A | Spanish

Residence 10C | Prairie

Residence 10E | Farmhouse













FIRST FLOOR (SAME AS SPANISH)



## SECOND FLOOR (SAME AS SPANISH)



## ELEVATION FARMHOUSE FIRST FLOOR





#### **OPTIONAL PATIO**



OPTIONAL BEDROOM 5
ILO LOFT