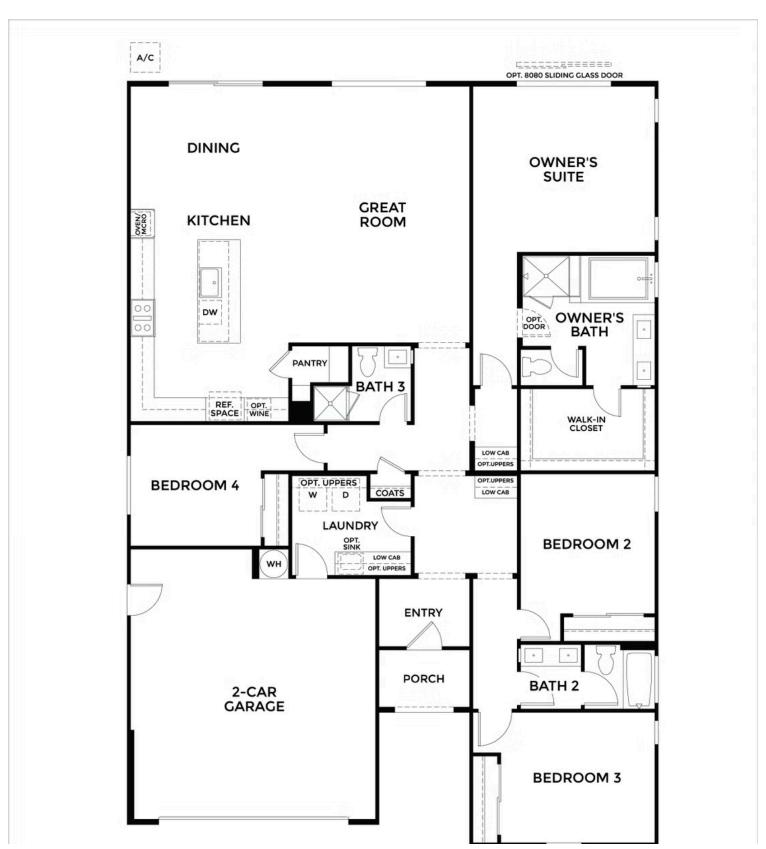

## \$738,900

- 2,277 Sq. Ft.
- 1 Story
- 4 Bed
- 3 Bath
- 2 Car Garage

Saddle Creek Residence 8 invites you into a beautifully crafted single-story layout that boasts 2,277 square feet of adaptable living space. This home offers 4 bedrooms and 3 full bathrooms, with three distinctive exterior elevations, select one that fits your personal style.

Thoughtfully designed main living areas create an inviting backdrop for both everyday living and memorable occasions. The gourmet kitchen is the home chef's dream, featuring a large island, modern appliances, expansive countertops, and ample cabinetry that make meal prep a pleasure. Its open layout connects to the spacious dining and great room, where large