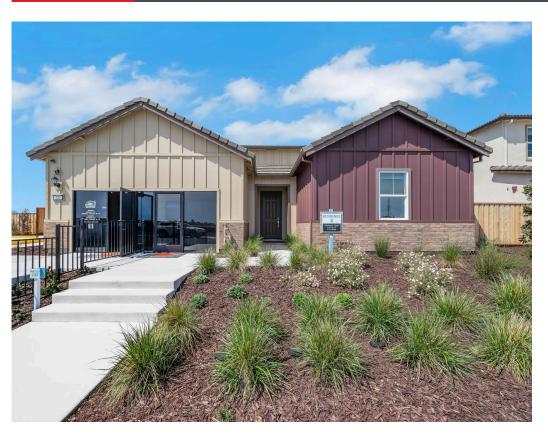

## The Residence 8

MODEL ADDRESS 3200 E Cypress Rd. Oakley,CA 94561 Dayna Floyd | 925-255-1808 dfloyd@denovahomes.com

## \$738,900

- 2,277 Sq. Ft.
- 1 Story
- 4 Bed
- 3 Bath
- 2 Car Garage

Saddle Creek Residence 8 invites you into a beautifully crafted single-story layout that boasts 2,277 square feet of adaptable living space. This home offers 4 bedrooms and 3 full bathrooms, with three distinctive exterior elevations, select one that fits your personal style.

Thoughtfully designed main living areas create an inviting backdrop for both everyday living and memorable occasions. The gourmet kitchen is the home chef's dream, featuring a large island, modern appliances, expansive countertops, and ample cabinetry that make meal prep a pleasure. Its open layout connects to the spacious dining and great room, where large