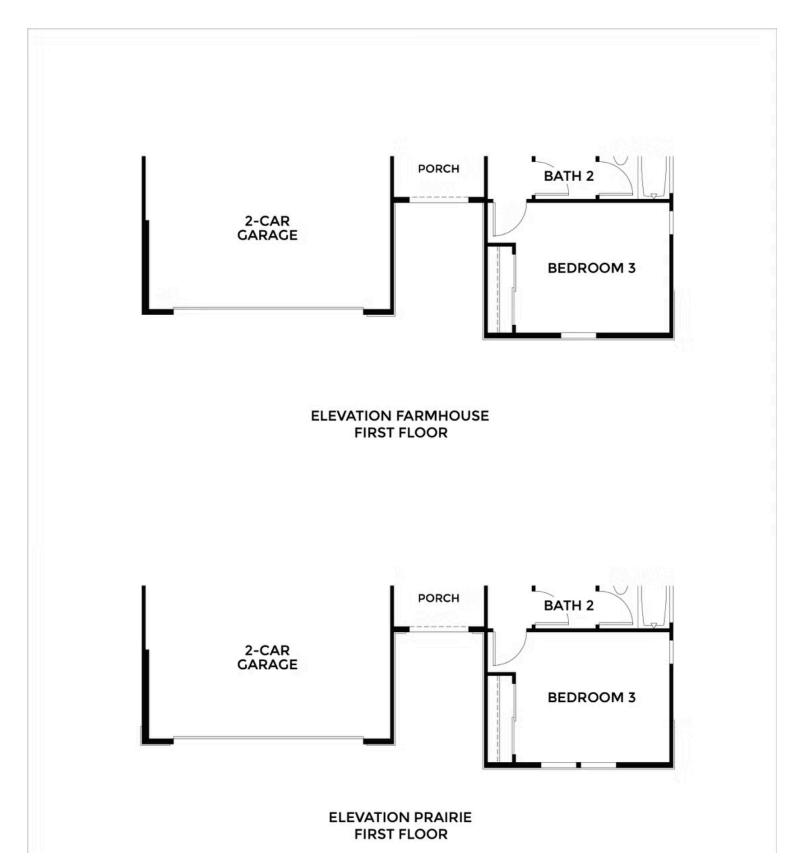

Residence 8A | Spanish

Residence 8C | Prairie

Residence 8E | Farmhouse

MODEL ADDRESS
3200 E Cypress Rd.
Oakley,CA 94561

MODEL ADDRESS
3200 E Cypress Rd.
Oakley,CA 94561