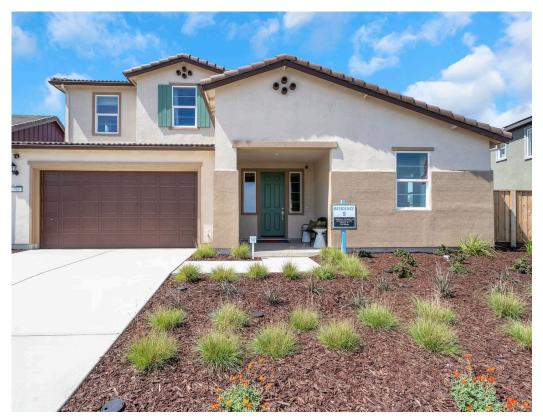

# STARTING AT **\$772,500**

- 2,666 Sq. Ft.
- 2 Story
- 4 Bed
- 3.5 Bath
- 2 Car Garage

Saddle Creek Residence 9 features 4 bedrooms, a loft or optional fifth bedroom, 3 full bathrooms, and a convenient half bath. This expansive two-story floor plan spans 2,666 square feet, offering adaptable living space designed to suit a variety of lifestyle needs.

The open and spacious living area is perfect for both intimate family gatherings and lively entertainment. The well-equipped kitchen caters to the home chef, while the great room provides a seamless flow for socializing. The downstairs bedroom, featuring an ensuite bathroom, adds versatility, serving as a cozy guest suite, multi-generational living, a comfortable home