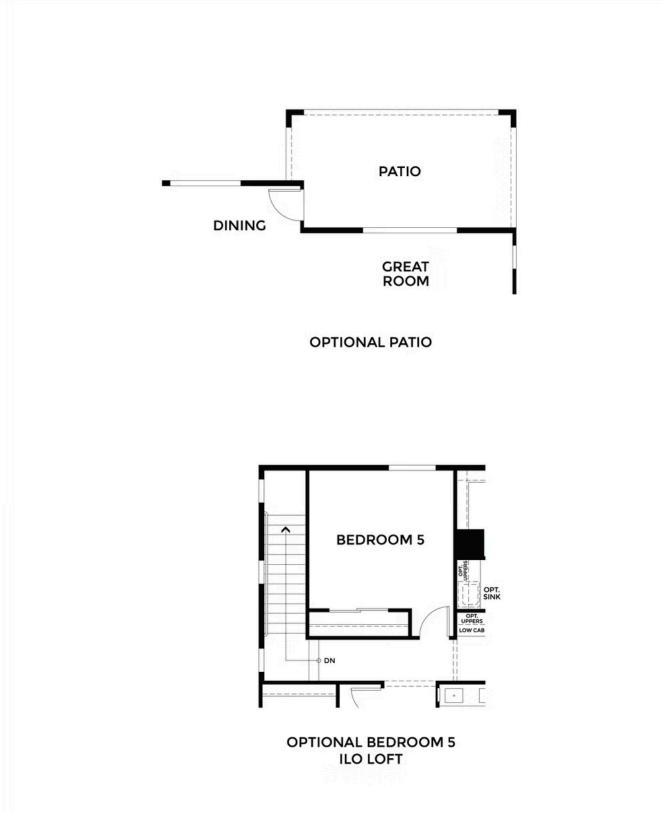

# STARTING AT **\$772,500**

- 2,666 Sq. Ft.
- 2 Story
- 4 Bed
- 3.5 Bath
- 2 Car Garage

Saddle Creek Residence 9 features 4 bedrooms, a loft or optional fifth bedroom, 3 full bathrooms, and a convenient half bath. This expansive two-story floor plan spans 2,666 square feet, offering adaptable living space designed to suit a variety of lifestyle needs.

The open and spacious living area is perfect for both intimate family gatherings and lively entertainment. The well-equipped kitchen caters to the home chef, while the great room provides a seamless flow for socializing. The downstairs bedroom, featuring an ensuite bathroom, adds versatility, serving as a cozy guest suite, multi-generational living, a comfortable home