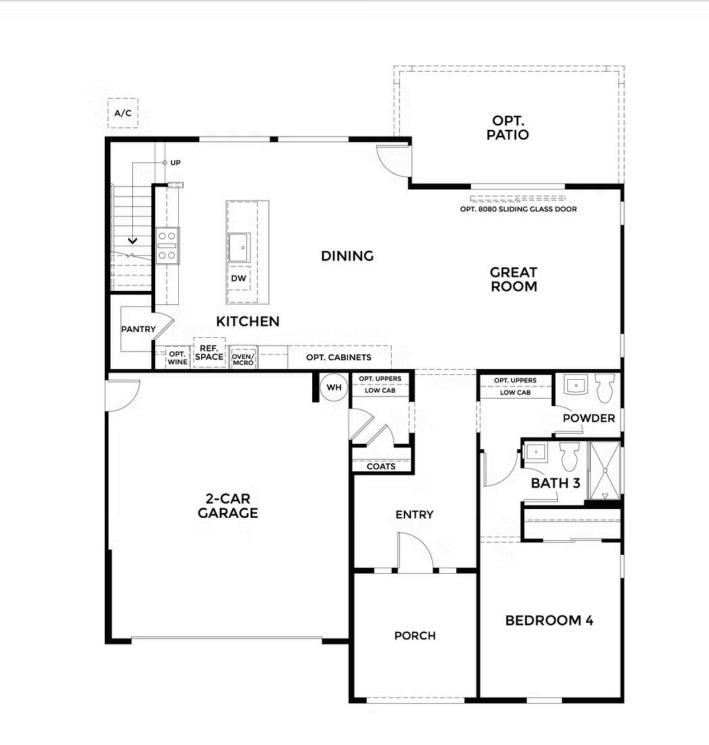

# STARTING AT **\$772,500**

- 2,666 Sq. Ft.
- 2 Story
- 4 Bed
- 3.5 Bath
- 2 Car Garage

Saddle Creek Residence 9 features 4 bedrooms, a loft or optional fifth bedroom, 3 full bathrooms, and a convenient half bath. This expansive two-story floor plan spans 2,666 square feet, offering adaptable living space designed to suit a variety of lifestyle needs.

The open and spacious living area is perfect for both intimate family gatherings and lively entertainment. The well-equipped kitchen caters to the home chef, while the great room provides a seamless flow for socializing. The downstairs bedroom, featuring an ensuite bathroom, adds versatility, serving as a cozy guest suite, multi-generational living, a comfortable home