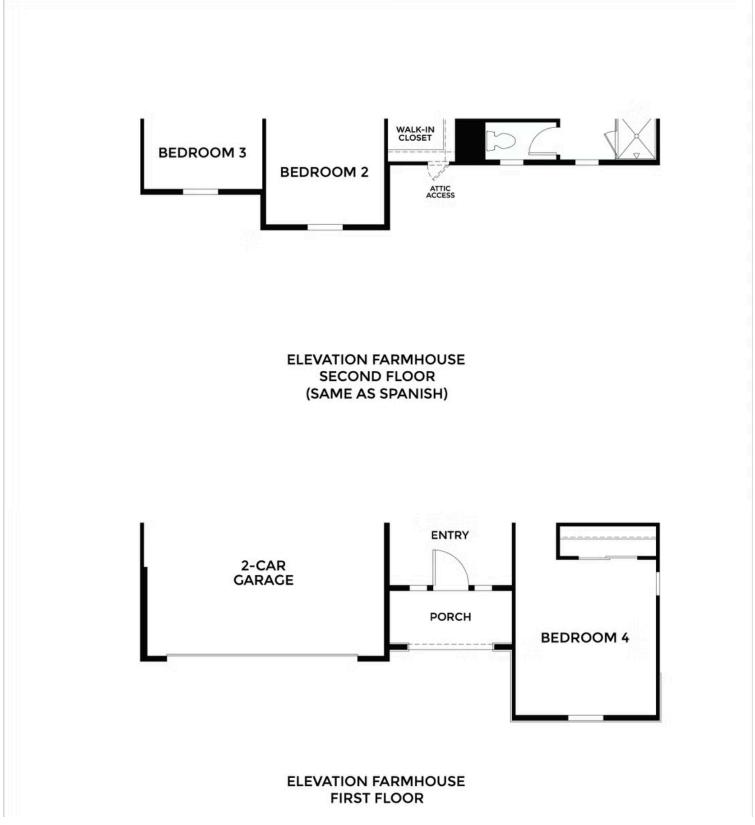

# STARTING AT **\$772,500**

- 2,666 Sq. Ft.
- 2 Story
- 4 Bed
- 3.5 Bath
- 2 Car Garage

Saddle Creek Residence 9 features 4 bedrooms, a loft or optional fifth bedroom, 3 full bathrooms, and a convenient half bath. This expansive two-story floor plan spans 2,666 square feet, offering adaptable living space designed to suit a variety of lifestyle needs.

The open and spacious living area is perfect for both intimate family gatherings and lively entertainment. The well-equipped kitchen caters to the home chef, while the great room provides a seamless flow for socializing. The downstairs bedroom, featuring an ensuite bathroom, adds versatility, serving as a cozy guest suite, multi-generational living, a comfortable home

Residence 9A | Spanish

**Residence 9C | Prairie** 

Residence 9E | Farmhouse

MODEL ADDRESS 3200 E Cypress Rd. Oakley,CA 94561 Dayna Floyd | 925-255-1808 dfloyd@denovahomes.com

MODEL ADDRESS 3200 E Cypress Rd. Oakley,CA 94561 Dayna Floyd | 925-255-1808 dfloyd@denovahomes.com