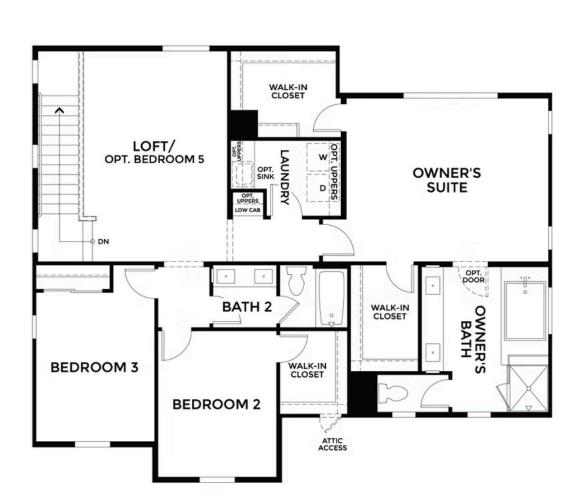

# STARTING AT **\$772,500**

- 2,666 Sq. Ft.
- 2 Story
- 4 Bed
- 3.5 Bath
- 2 Car Garage

Saddle Creek Residence 9 features 4 bedrooms, a loft or optional fifth bedroom, 3 full bathrooms, and a convenient half bath. This expansive two-story floor plan spans 2,666 square feet, offering adaptable living space designed to suit a variety of lifestyle needs.

The open and spacious living area is perfect for both intimate family gatherings and lively entertainment. The well-equipped kitchen caters to the home chef, while the great room provides a seamless flow for socializing. The downstairs bedroom, featuring an ensuite bathroom, adds versatility, serving as a cozy guest suite, multi-generational living, a comfortable home