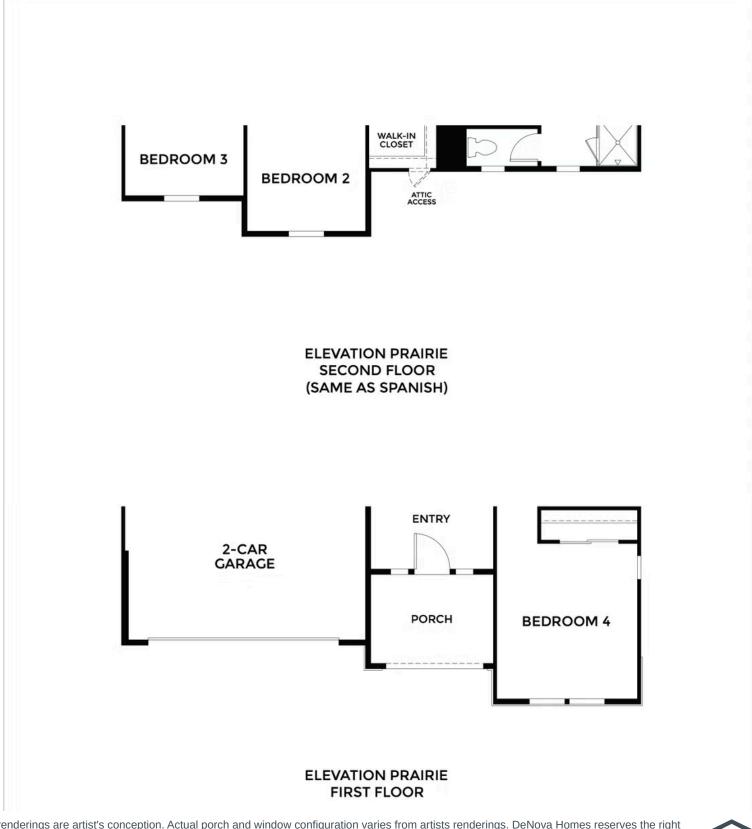

# STARTING AT **\$772,500**

- 2,666 Sq. Ft.
- 2 Story
- 4 Bed
- 3.5 Bath
- 2 Car Garage

Saddle Creek Residence 9 features 4 bedrooms, a loft or optional fifth bedroom, 3 full bathrooms, and a convenient half bath. This expansive two-story floor plan spans 2,666 square feet, offering adaptable living space designed to suit a variety of lifestyle needs.

The open and spacious living area is perfect for both intimate family gatherings and lively entertainment. The well-equipped kitchen caters to the home chef, while the great room provides a seamless flow for socializing. The downstairs bedroom, featuring an ensuite bathroom, adds versatility, serving as a cozy guest suite, multi-generational living, a comfortable home

Residence 9A | Spanish

**Residence 9C | Prairie** 

Residence 9E | Farmhouse

MODEL ADDRESS 3200 E Cypress Rd. Oakley,CA 94561 Dayna Floyd | 925-255-1808 dfloyd@denovahomes.com

MODEL ADDRESS 3200 E Cypress Rd. Oakley,CA 94561 Dayna Floyd | 925-255-1808 dfloyd@denovahomes.com