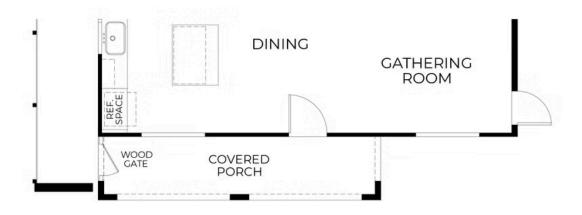

# **\$349,900**THE RESIDENCE 7 (DUET)

Homesite 970 - Exterior

1,606 Sq. Ft.

2 Story

2 Bed

2.5 Bath

2 Car Garage

Discover this beautifully upgraded 1,569 square foot bungalow-style home, offering 2 spacious bedrooms and 2 bathrooms. Designed with comfort and sophistication in mind, the home features upscale finishes and functional spaces tailored for everyday living.

At the heart of the home, the gourmet kitchen showcases elegant quartz countertops, a full tile backsplash, and a premium LG appliance package - perfect for both daily meals and special occasions. The adjacent dining and gathering areas are finished with rich laminate wood flooring, creating a warm, seamless space for relaxing or entertaining.

An additional office area with large windows fills the space with natural light and offers direct access to the covered patioideal for morning coffee, evening unwinding, or year-round enjoyment.

Do not miss your chance to own this thoughtfully designed home with top-quality upgrades and generous living areas.