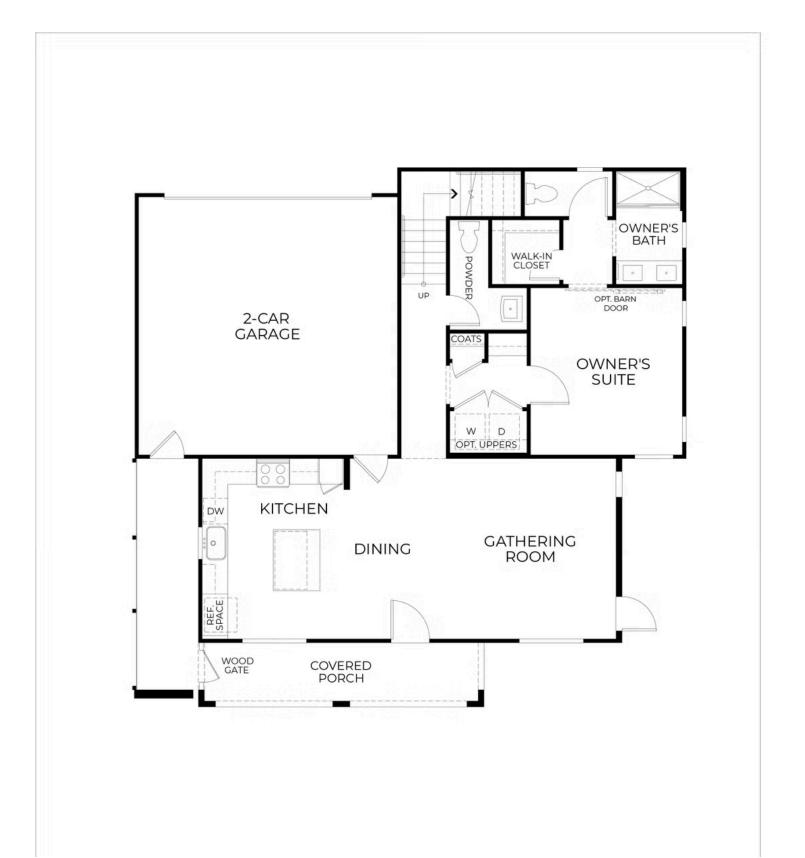

ELEVATION B SECOND FLOOR (SAME AS ELEVATION A)

ELEVATION B FIRST FLOOR

Rio Vista,CA 94571 Luminescence at Liberty, 55+ Active Adult Dayna Floyd | (925) 255-1808 dfloyd@denovahomes.com

ELEVATION C SECOND FLOOR (SAME AS ELEVATION A)