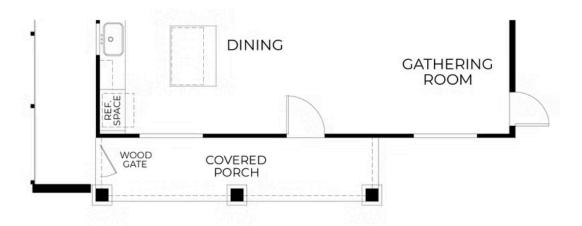

# **\$349,900**THE RESIDENCE 7 (DUET)

Homesite 970 - Exterior

1,606 Sq. Ft.

2 Story

2 Bed

2.5 Bath

2 Car Garage

Discover this beautifully upgraded 1,569 square foot bungalow-style home, offering 2 spacious bedrooms and 2 bathrooms. Designed with comfort and sophistication in mind, the home features upscale finishes and functional spaces tailored for everyday living.

At the heart of the home, the gourmet kitchen showcases elegant quartz countertops, a full tile backsplash, and a premium LG appliance package - perfect for both daily meals and special occasions. The adjacent dining and gathering areas are finished with rich laminate wood flooring, creating a warm, seamless space for relaxing or entertaining.

An additional office area with large windows fills the space with natural light and offers direct access to the covered patioideal for morning coffee, evening unwinding, or year-round enjoyment.

Do not miss your chance to own this thoughtfully designed home with top-quality upgrades and generous living areas.