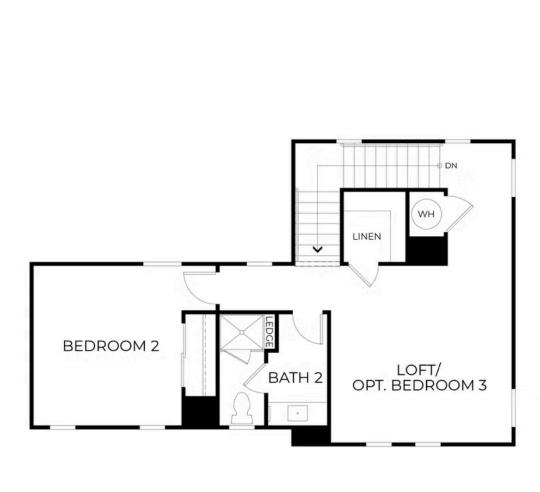

ELEVATION C FIRST FLOOR

Rio Vista,CA 94571 Luminescence at Liberty, 55+ Active Adult Dayna Floyd | (925) 255-1808 dfloyd@denovahomes.com

OPTIONAL BEDROOM 3 ILO LOFT