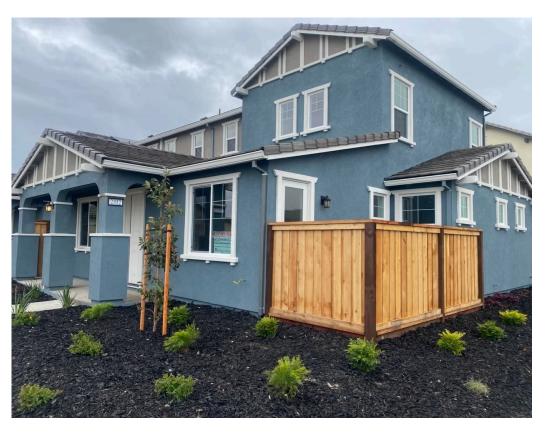

# **\$349,900**THE RESIDENCE 7 (DUET)

Homesite 970 - Exterior

1,606 Sq. Ft.

2 Story

2 Bed

2.5 Bath

2 Car Garage

Discover this beautifully upgraded 1,569 square foot bungalow-style home, offering 2 spacious bedrooms and 2 bathrooms. Designed with comfort and sophistication in mind, the home features upscale finishes and functional spaces tailored for everyday living.