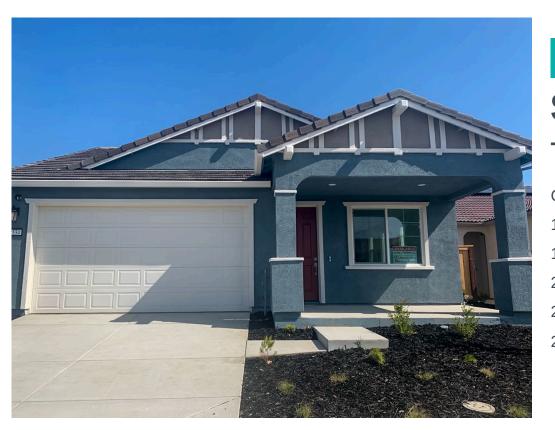

## 2534 Hopskotch St

Rio Vista,CA 94571 Luminescence at Liberty, 55+ Active Adult Dayna Floyd | (925) 255-1808 dfloyd@denovahomes.com

## QUICK MOVE-IN \$456,500 THE RESIDENCE 1

Craftsman Bungalow 1,302 Sq. Ft. 1 Story 2 Bed 2 Bath 2 Car Garage

Charming single-level home in Rio Vista's newest 55+ Active Adult Community! 1,302 Sq. Ft. (approx.) of living space, 2 bedrooms, 2 baths, and a 2-car garage! This floor plan has plenty of room to entertain friends and family with a spacious kitchen island, an expansive Great Room, and an optional covered patio to dine al fresco. This home also includes a large owner's suite with an adjoining private bath, a walk-in closet, and so much more!