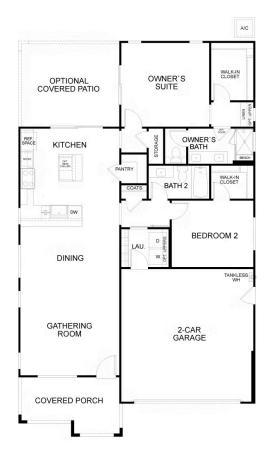

## QUICK MOVE-IN \$456,500 THE RESIDENCE 1

Craftsman Bungalow 1,302 Sq. Ft. 1 Story 2 Bed 2 Bath 2 Car Garage

Charming single-level home in Rio Vista's newest 55+ Active Adult Community! 1,302 Sq. Ft. (approx.) of living space, 2 bedrooms, 2 baths, and a 2-car garage! This floor plan has plenty of room to entertain friends and family with a spacious kitchen island, an expansive Great Room, and an optional covered patio to dine al fresco. This home also includes a large owner's suite with an adjoining private bath, a walk-in closet, and so much more!

## 2534 Hopskotch St

Rio Vista,CA 94571 Luminescence at Liberty, 55+ Active Adult Dayna Floyd | (925) 255-1808 dfloyd@denovahomes.com

Floor Plan

All renderings are artist's conception. Actual porch and window configuration varies from artists renderings. DeNova Homes reserves the right to make changes in price, material, and specifications without notice and without liability for such changes. Broker cooperation welcome. Sales & marketing by DeNova Homes Sales, DRE #01247582 Equal Housing Opportunity.