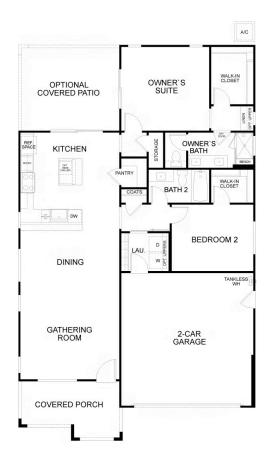

## STARTING AT **\$439,500**

- 1,302 Sq. Ft.
- 1 Story
- 2 Bed
- 2 Bath
- 2 Car Garage

Charming single-level home in Rio Vista's newest 55+ Active Adult Community! 1,302 Sq. Ft. (approx.) of living space, 2 bedrooms, 2 baths, and a 2-car garage! This floor plan has plenty of room to entertain friends and family with a spacious kitchen island, an expansive Great Room, and an optional covered patio to dine al fresco. This home also includes a large owner's suite with an adjoining private bath, a walk-in closet, and so much more!

## The Residence 1

Dayna Floyd | (925) 255-1808 dfloyd@denovahomes.com

MODEL ADDRESS 2209 Stripes Glen Rio Vista,CA 94571

Floor Plan