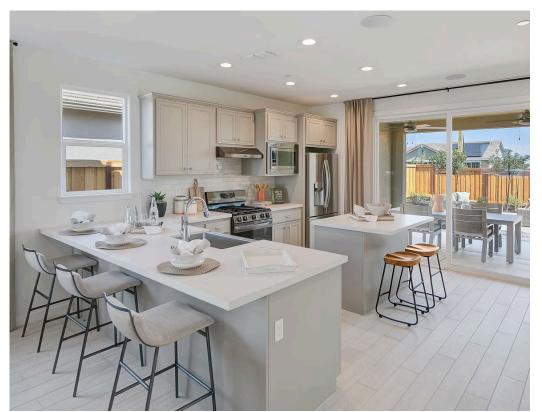

## STARTING AT **\$439,500**

- 1,302 Sq. Ft.
- 1 Story
- 2 Bed
- 2 Bath
- 2 Car Garage

Charming single-level home in Rio Vista's newest 55+ Active Adult Community! 1,302 Sq. Ft. (approx.) of living space, 2 bedrooms, 2 baths, and a 2-car garage! This floor plan has plenty of room to entertain friends and family with a spacious kitchen island, an expansive Great Room, and an optional covered patio to dine al fresco. This home also includes a large owner's suite with an adjoining private bath, a walk-in closet, and so much more!