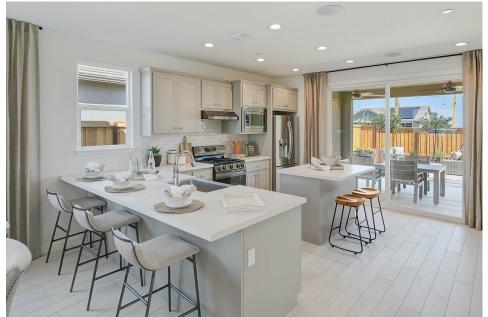

## STARTING AT \$439,500

- 1,302 Sq. Ft.
- 1 Story
- 2 Bed
- 2 Bath
- 2 Car Garage

Charming single-level home in Rio Vista's newest 55+ Active Adult Community! 1,302 Sq. Ft. (approx.) of living space, 2 bedrooms, 2 baths, and a 2-car garage! This floor plan has plenty of room to entertain friends and family with a spacious kitchen island, an expansive Great Room, and an optional covered patio to dine al fresco. This home also includes a large owner's suite with an adjoining private bath, a walk-in closet, and so much more! Please see the Sales Agent for complete details.