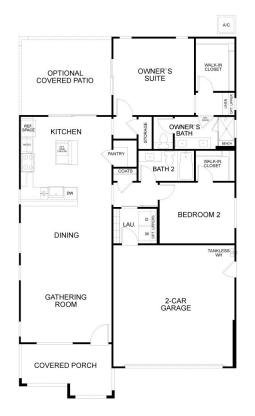

## STARTING AT \$439,500

- 1,302 Sq. Ft.
- 1 Story
- 2 Bed
- 2 Bath
- 2 Car Garage

Charming single-level home in Rio Vista's newest 55+ Active Adult Community! 1,302 Sq. Ft. (approx.) of living space, 2 bedrooms, 2 baths, and a 2-car garage! This floor plan has plenty of room to entertain friends and family with a spacious kitchen island, an expansive Great Room, and an optional covered patio to dine al fresco. This home also includes a large owner's suite with an adjoining private bath, a walk-in closet, and so much more! Please see the Sales Agent for complete details.