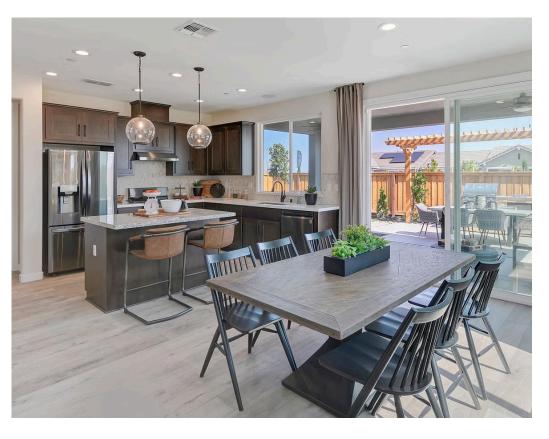

## \$456,500

- 1,435 Sq. Ft.
- 1 Story
- 2 Bed
- 2 Bath
- 2 Car Garage

Gorgeous single-level home in Rio Vista's newest 55+ Active Adult Community! 1,435 Sq. Ft. (approx.) of living space, 2 bedrooms, 2 baths, and a 2-car garage! This floor plan has plenty of room to entertain friends and family with a spacious kitchen island overlooking the dining area, an expansive Great Room, and an optional covered patio to entertain and dine al fresco. This home also includes a large owner's suite with an adjoining private bath, a walk-in closet, and so much more!