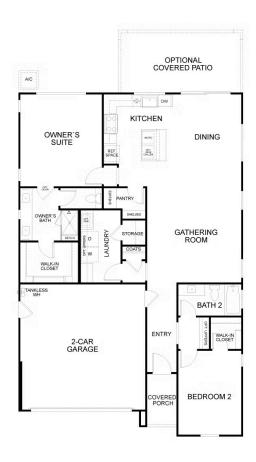

## \$456,500

- 1,435 Sq. Ft.
- 1 Story
- 2 Bed
- 2 Bath
- 2 Car Garage

Gorgeous single-level home in Rio Vista's newest 55+ Active Adult Community! 1,435 Sq. Ft. (approx.) of living space, 2 bedrooms, 2 baths, and a 2-car garage! This floor plan has plenty of room to entertain friends and family with a spacious kitchen island overlooking the dining area, an expansive Great Room, and an optional covered patio to entertain and dine al fresco. This home also includes a large owner's suite with an adjoining private bath, a walk-in closet, and so much more!