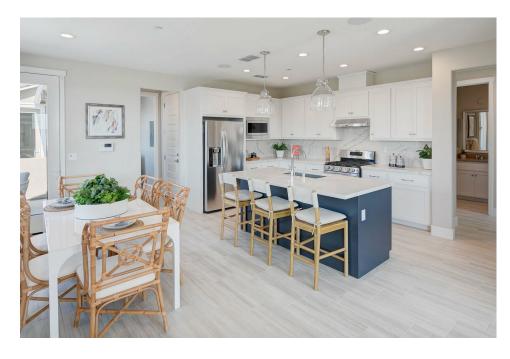

## \$370,990

- 1,160 Sq. Ft.
- 1 Story
- 2 Bed
- 2 Bath
- 1 Car Garage

Low-maintenance single-level duet (duplex) home in Rio Vista's newest 55+ Active Adult Community! 1,160 Sq. Ft. (approx.) of living space, 2 bedrooms, 2 baths, and a 1-car garage! This charming floor plan has a spacious kitchen with an island overlooking the Dining area, an expansive Great Room, and a covered porch. This home also includes a private owner's suite with an adjoining private bath, a walk-in closet, and so much more! Please see the Sales Agent for complete details.