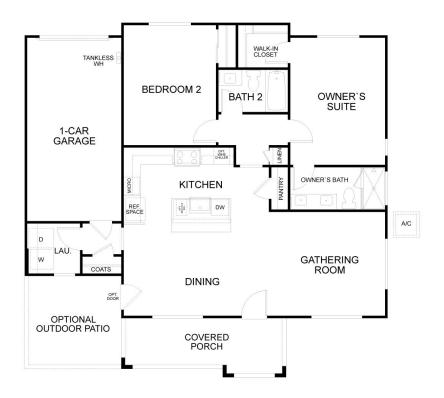

## The Residence 5 (Duet)

MODEL ADDRESS 2209 Stripes Glen Rio Vista,CA 94571

## \$370,990

- 1,160 Sq. Ft.
- 1 Story
- 2 Bed
- 2 Bath
- 1 Car Garage

Low-maintenance single-level duet (duplex) home in Rio Vista's newest 55+ Active Adult Community! 1,160 Sq. Ft. (approx.) of living space, 2 bedrooms, 2 baths, and a 1-car garage! This charming floor plan has a spacious kitchen with an island overlooking the Dining area, an expansive Great Room, and a covered porch. This home also includes a private owner's suite with an adjoining private bath, a walk-in closet, and so much more! Please see the Sales Agent for complete details.

## The Residence 5 (Duet)

MODEL ADDRESS 2209 Stripes Glen Rio Vista,CA 94571

Floor Plan