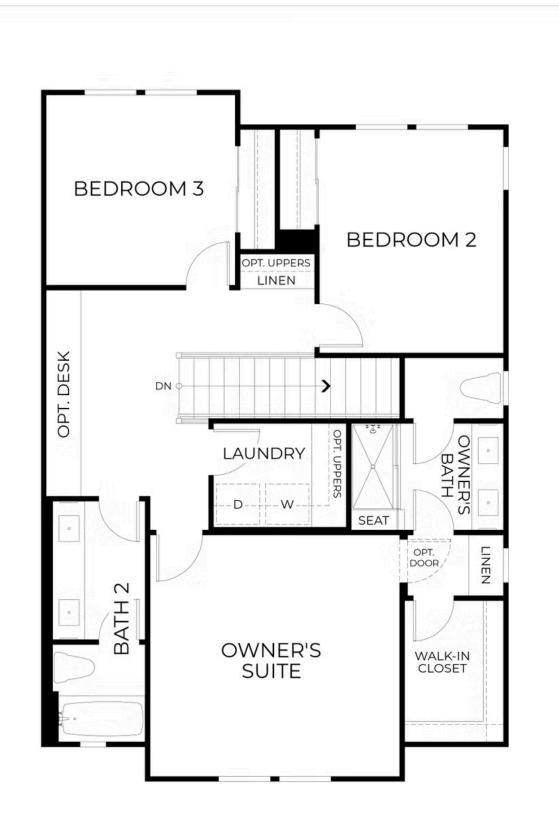

# **\$749,900** THE RESIDENCE 2 (DUET)

Farmhouse 1,588 Sq. Ft. 2 Story 3 Bed 2.5 Bath 2 Car Garage

Elegance meets functionality in the Residence 2 duet floorplan perfect for those who value smart design and modern finishes. This 1,588 sq. ft. home offers 3 bedrooms and 2.5 bathrooms, with a spacious great room that seamlessly connects the living, dining, and kitchen areas, ideal for entertaining or everyday living. The kitchen features designer white shaker cabinets complemented by satin nickel hardware and fixtures, adding a clean, stylish touch throughout. The primary suite serves as a serene retreat with an en-suite bath and a generous walk-in closet. Two additional bedrooms share a full bathroom, offering plenty of space for family or guests. An attached two-car garage provides added convenience and storage. Best of all, there's still time for you to personalize this home by selecting your countertops and flooring. Residence 2 blends modern aesthetics with practical living, making it a perfect fit for today's lifestyle.