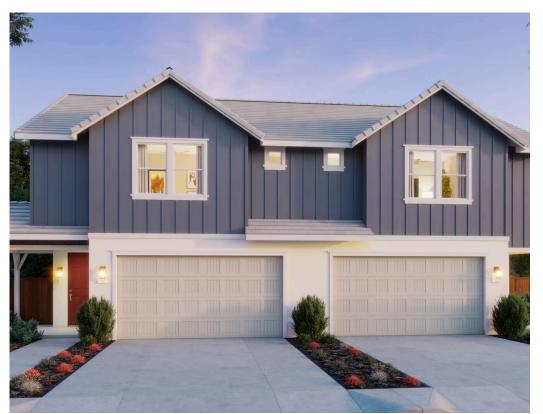

# **\$749,900** THE RESIDENCE 2 (DUET)

Farmhouse 1,588 Sq. Ft. 2 Story 3 Bed 2.5 Bath 2 Car Garage

Elegance meets functionality in the Residence 2 duet floorplan perfect for those who value smart design and modern finishes. This 1,588 sq. ft. home offers 3 bedrooms and 2.5 bathrooms, with a spacious great room that seamlessly connects the living, dining, and kitchen areas, ideal for entertaining or everyday living. The kitchen features designer white shaker cabinets complemented by satin nickel hardware and fixtures, adding a clean, stylish touch throughout. The primary suite serves as a serene retreat with an en-suite bath and a generous walk-in closet. Two additional bedrooms share a full bathroom, offering plenty of space for family or guests. An attached two-car garage provides added convenience and storage. Best of all, there's still time for you to personalize this home by selecting your countertops and flooring. Residence 2 blends modern aesthetics with practical living, making it a perfect fit for today's lifestyle.