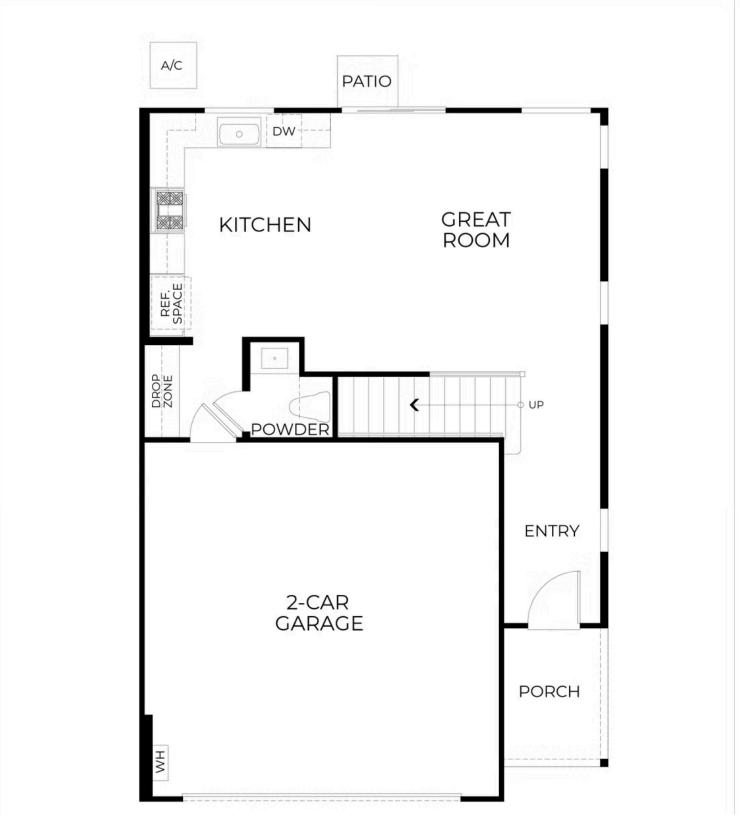

# **\$749,900** THE RESIDENCE 2 (DUET)

Farmhouse 1,588 Sq. Ft. 2 Story 3 Bed 2.5 Bath 2 Car Garage

Elegance meets functionality in the Residence 2 duet floorplan perfect for those who value smart design and modern finishes. This 1,588 sq. ft. home offers 3 bedrooms and 2.5 bathrooms, with a spacious great room that seamlessly connects the living, dining, and kitchen areas, ideal for entertaining or everyday living. The kitchen features designer white shaker cabinets complemented by satin nickel hardware and fixtures, adding a clean, stylish touch throughout. The primary suite serves as a serene retreat with an en-suite bath and a generous walk-in closet. Two additional bedrooms share a full bathroom, offering plenty of space for family or guests. An attached two-car garage provides added convenience and storage. Best of all, there's still time for you to personalize this home by selecting your countertops and flooring. Residence 2 blends modern aesthetics with practical living, making it a perfect fit for today's lifestyle.