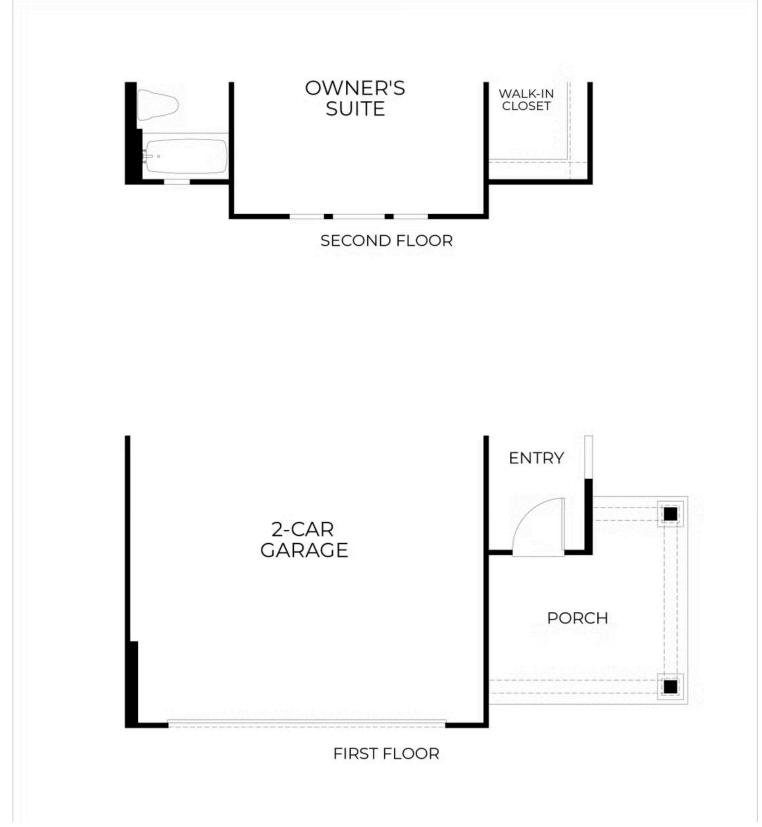

# **\$749,900** THE RESIDENCE 2 (DUET)

Farmhouse 1,588 Sq. Ft. 2 Story 3 Bed 2.5 Bath 2 Car Garage

Elegance meets functionality in the Residence 2 duet floorplan perfect for those who value smart design and modern finishes. This 1,588 sq. ft. home offers 3 bedrooms and 2.5 bathrooms, with a spacious great room that seamlessly connects the living, dining, and kitchen areas, ideal for entertaining or everyday living. The kitchen features designer white shaker cabinets complemented by satin nickel hardware and fixtures, adding a clean, stylish touch throughout. The primary suite serves as a serene retreat with an en-suite bath and a generous walk-in closet. Two additional bedrooms share a full bathroom, offering plenty of space for family or guests. An attached two-car garage provides added convenience and storage. Best of all, there's still time for you to personalize this home by selecting your countertops and flooring. Residence 2 blends modern aesthetics with practical living, making it a perfect fit for today's lifestyle.